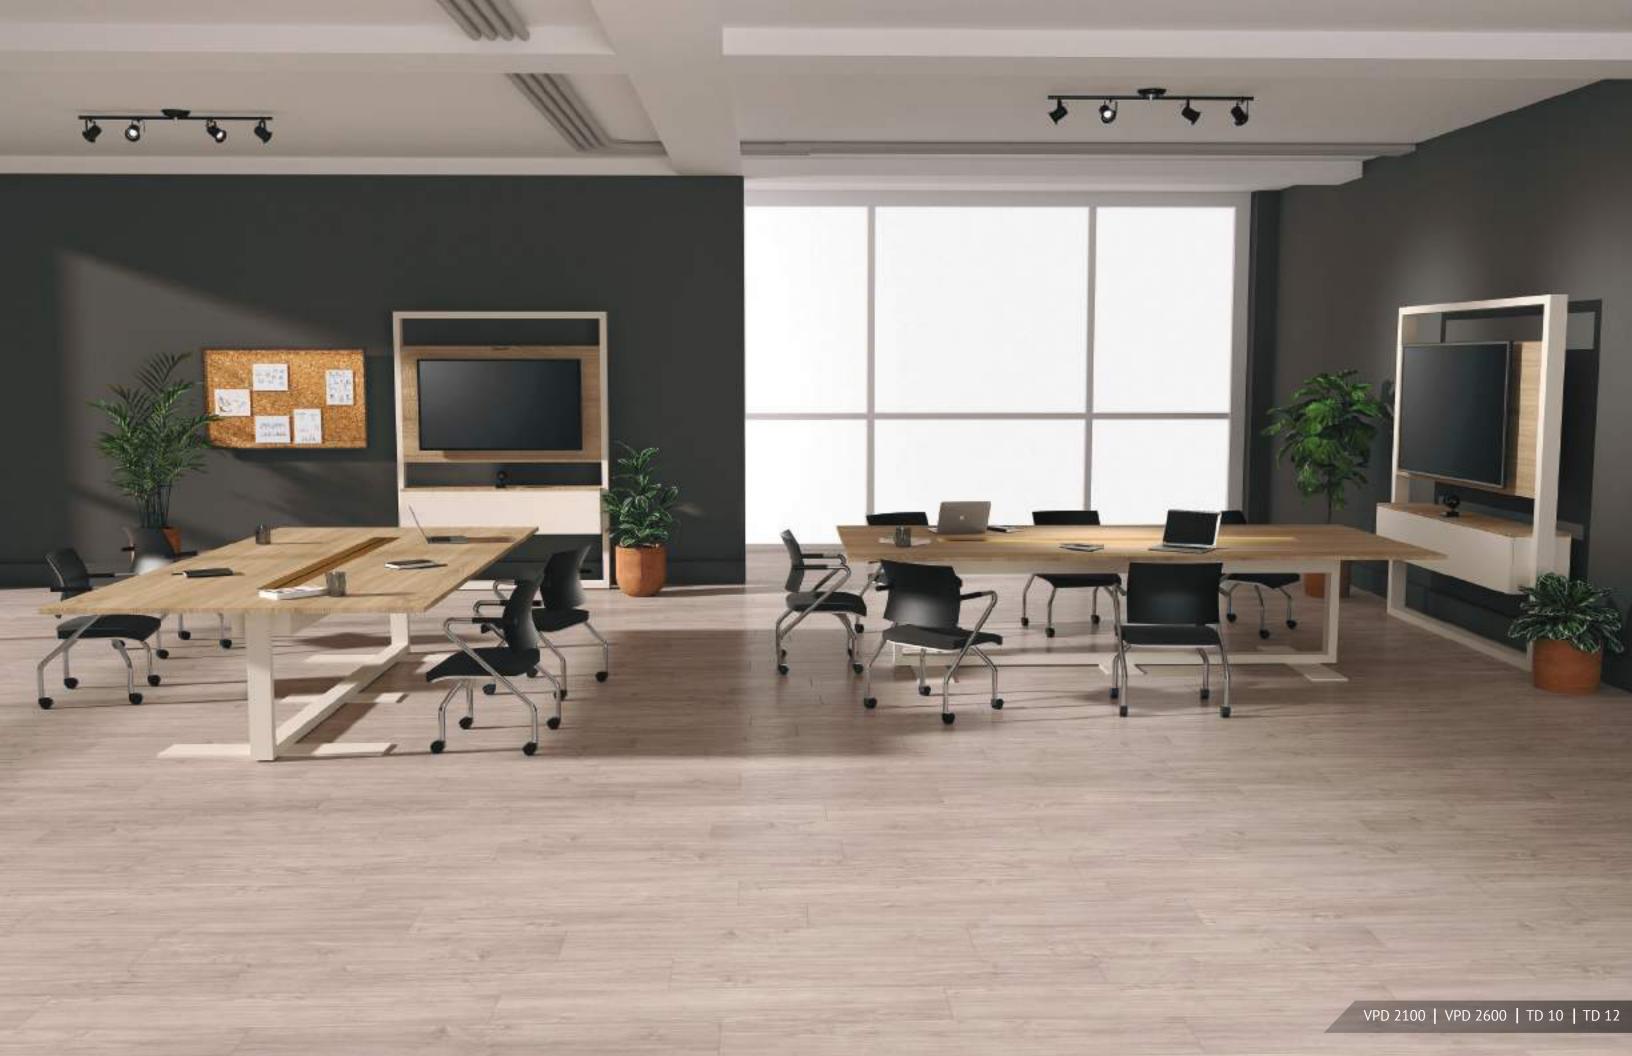

## Video Panel

VPD 1600

→ 35.00 ←

0

VPD 2100

VPD 2600

Whether narrow or wide, long or short, you will be able to fully enjoy your collaborative space thanks to our DELTA tables. Our tables are available in many configurations with a capacity of 4 to 12 people.

Whether narrow or wide, long or short, you will be able to fully enjoy your collaborative space thanks to our DELTA VideoPanels. Our VideoPanels can be adapted to fit displays from 32" to 86".

classic wire mess.