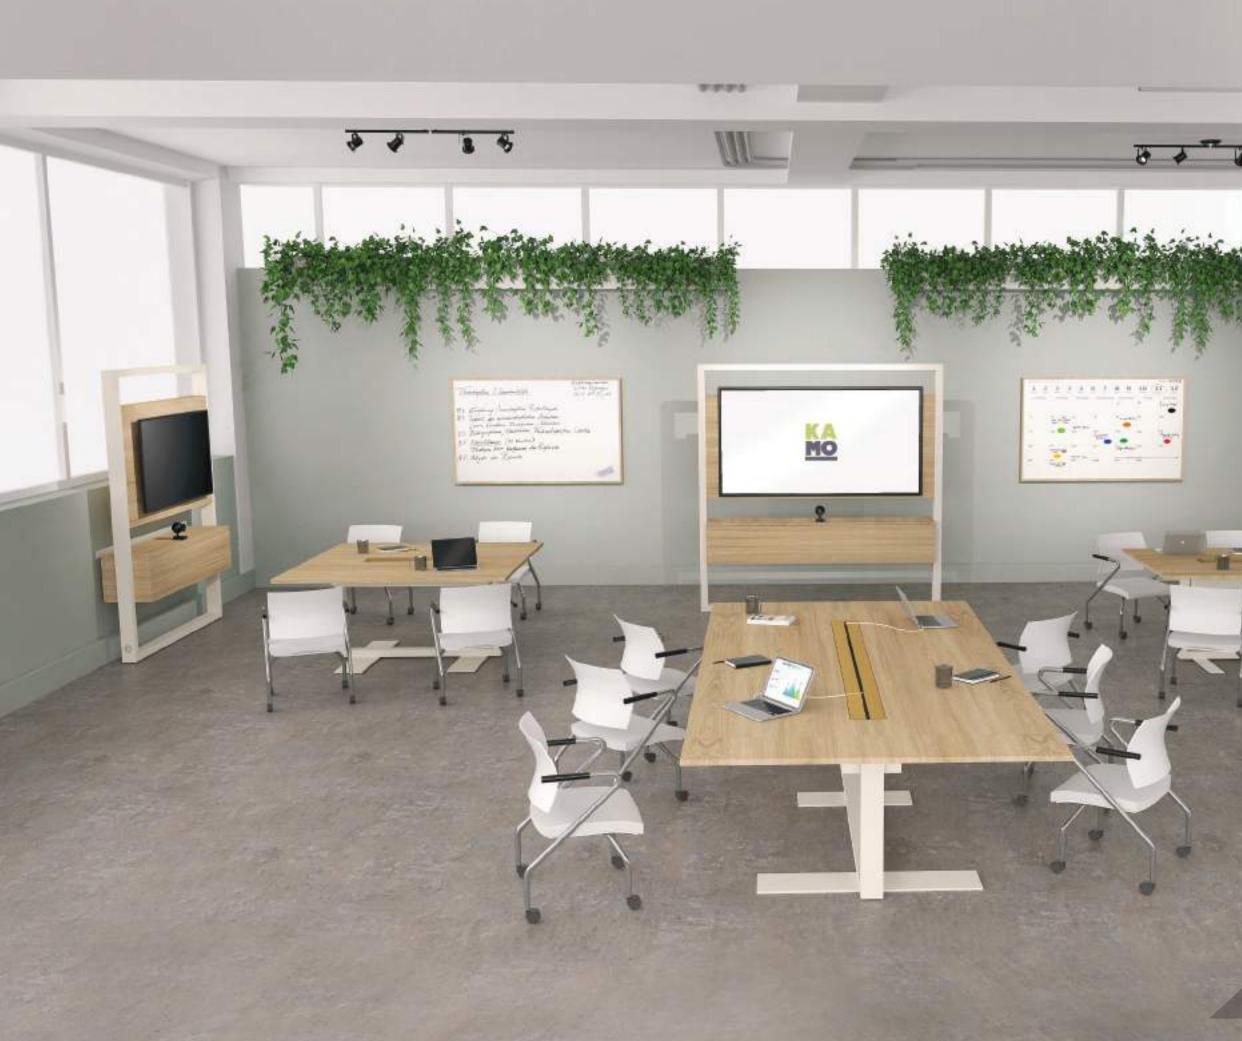

# Delta Collection

Versatile, is one of the qualities that best describes the new line of products DELTA. Its design will generate a substantial impact to your conference and collaborative rooms. Delta draws a clean line, inspired in superimposed basic geometries, giving the room a sensation of spaciousness and lightness at the same time.

Whether narrow or wide, long or short, you will be able to fully enjoy your collaborative space thanks to our DELTA VideoPanels. Our VideoPanels can be adapted to fit displays from 32" to 86".

classic wire mess.

## Delta Collection

Inner cable management, technology integration and ergonomy have been the key focus of this product, providing you a clean and fully functional design without the

## Video Panel

VPD 1600

→ 35.00 ←

0

VPD 2100

VPD 2600

Whether narrow or wide, long or short, you will be able to fully enjoy your collaborative space thanks to our DELTA tables. Our tables are available in many configurations with a capacity of 4 to 12 people.

The inner cable management and the installation for the connections have been the key focus of this product, providing you a clean and fully functional design without the classic wire mess.