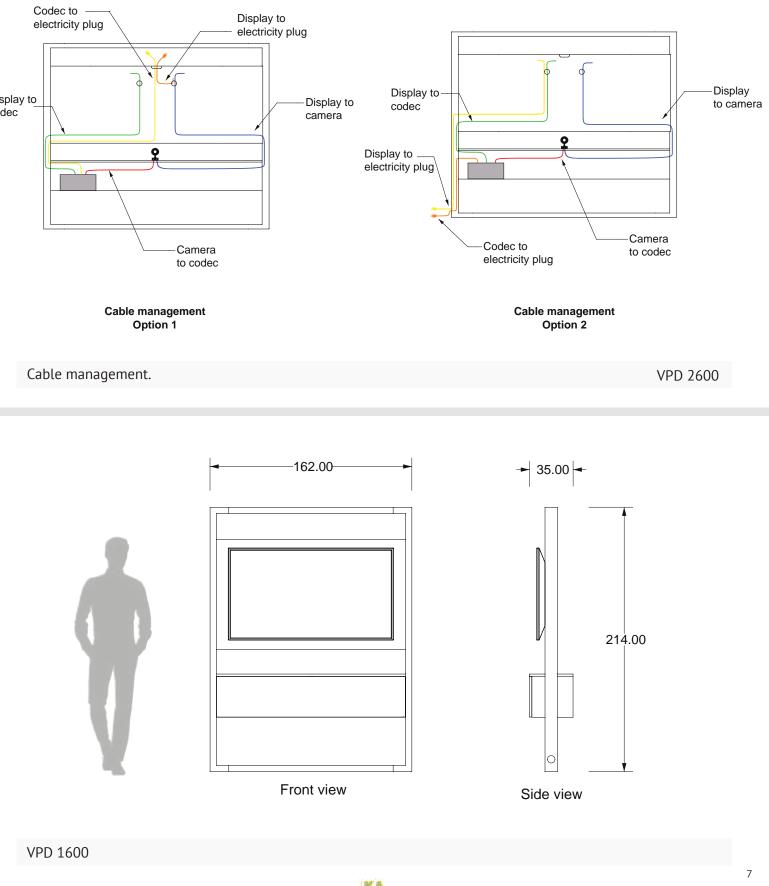

## Delta Collection

Inner cable management, technology integration and ergonomy have been the key focus of this product, providing you a clean and fully functional design without the

The inner cable management and the installation for the connections have been the key focus of this product, providing you a clean and fully functional design without the classic wire mess.