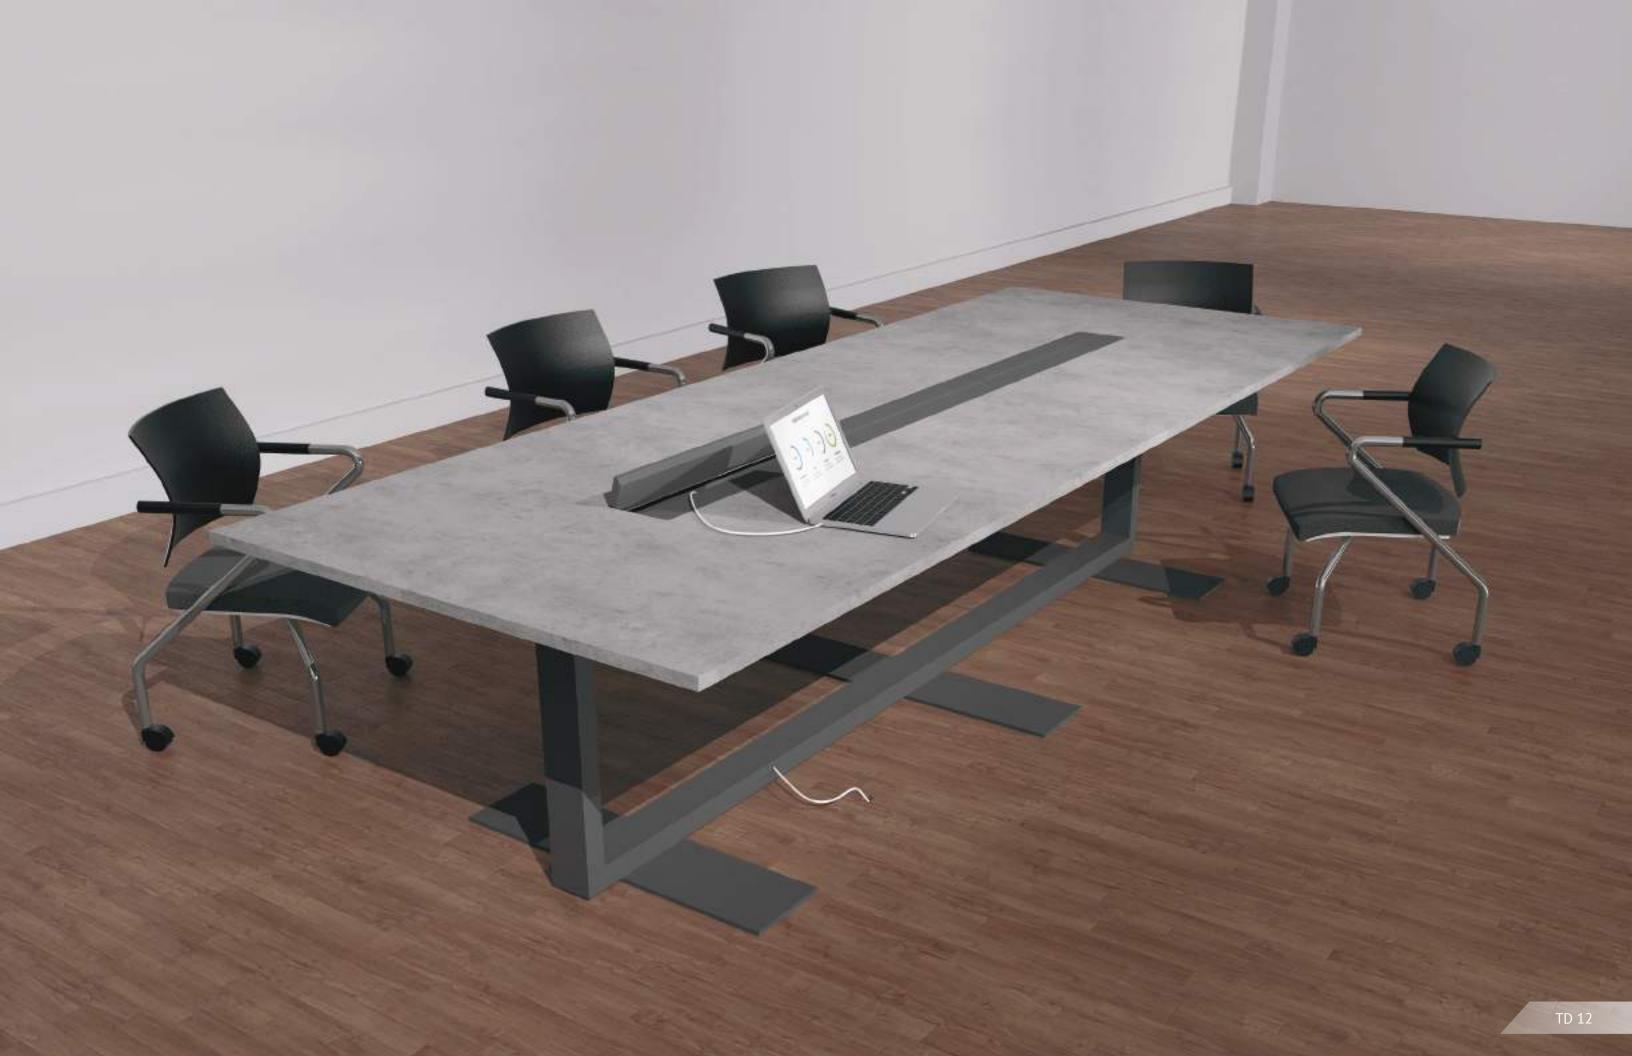

## Video Panel

VPD 1600

→ 35.00 ←

0

VPD 2100

VPD 2600

Whether narrow or wide, long or short, you will be able to fully enjoy your collaborative space thanks to our DELTA tables. Our tables are available in many configurations with a capacity of 4 to 12 people.