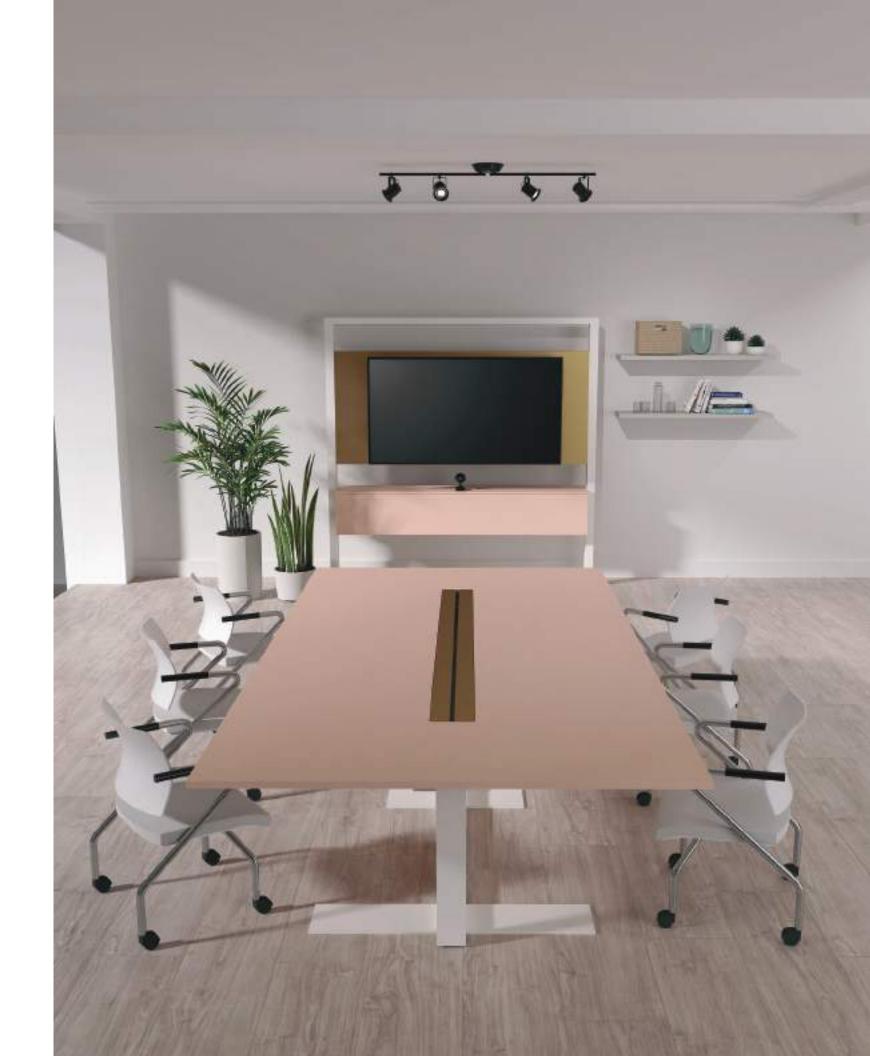

## Video Panel

VPD 1600

→ 35.00 ←

0

VPD 2100

VPD 2600

Whether narrow or wide, long or short, you will be able to fully enjoy your collaborative space thanks to our DELTA tables. Our tables are available in many configurations with a capacity of 4 to 12 people.

The inner cable management and the installation for the connections have been the key focus of this product, providing you a clean and fully functional design without the classic wire mess.