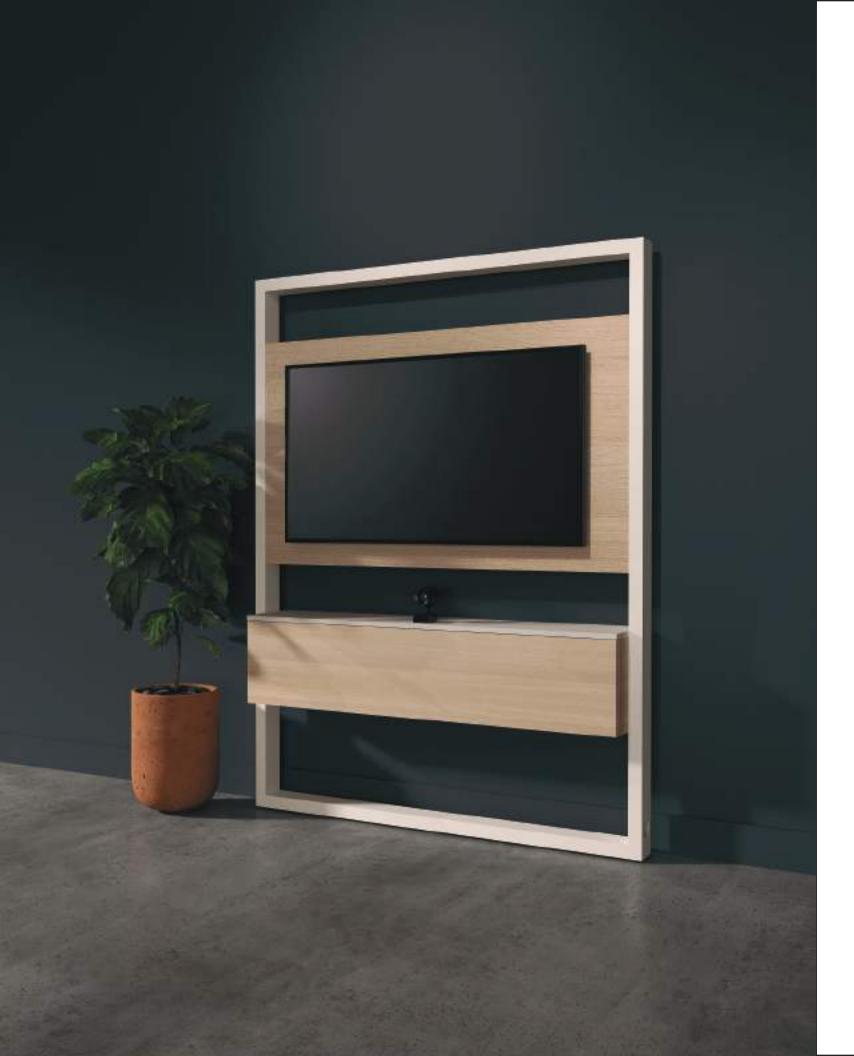

Whether narrow or wide, long or short, you will be able to fully enjoy your collaborative space thanks to our DELTA VideoPanels. Our VideoPanels can be adapted to fit displays from 32" to 86".

classic wire mess.

## Delta Collection

Inner cable management, technology integration and ergonomy have been the key focus of this product, providing you a clean and fully functional design without the

The inner cable management and the installation for the connections have been the key focus of this product, providing you a clean and fully functional design without the classic wire mess.