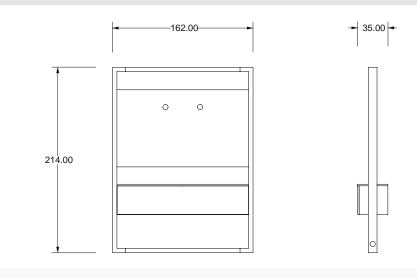

## Video Panel

VPD 1600

→ 35.00 ←

0

VPD 2100

VPD 2600

Whether narrow or wide, long or short, you will be able to fully enjoy your collaborative space thanks to our DELTA tables. Our tables are available in many configurations with a capacity of 4 to 12 people.