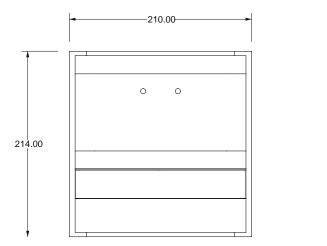

## Video Panel

VPD 1600

→ 35.00 ←

0

VPD 2100

VPD 2600

Whether narrow or wide, long or short, you will be able to fully enjoy your collaborative space thanks to our DELTA tables. Our tables are available in many configurations with a capacity of 4 to 12 people.