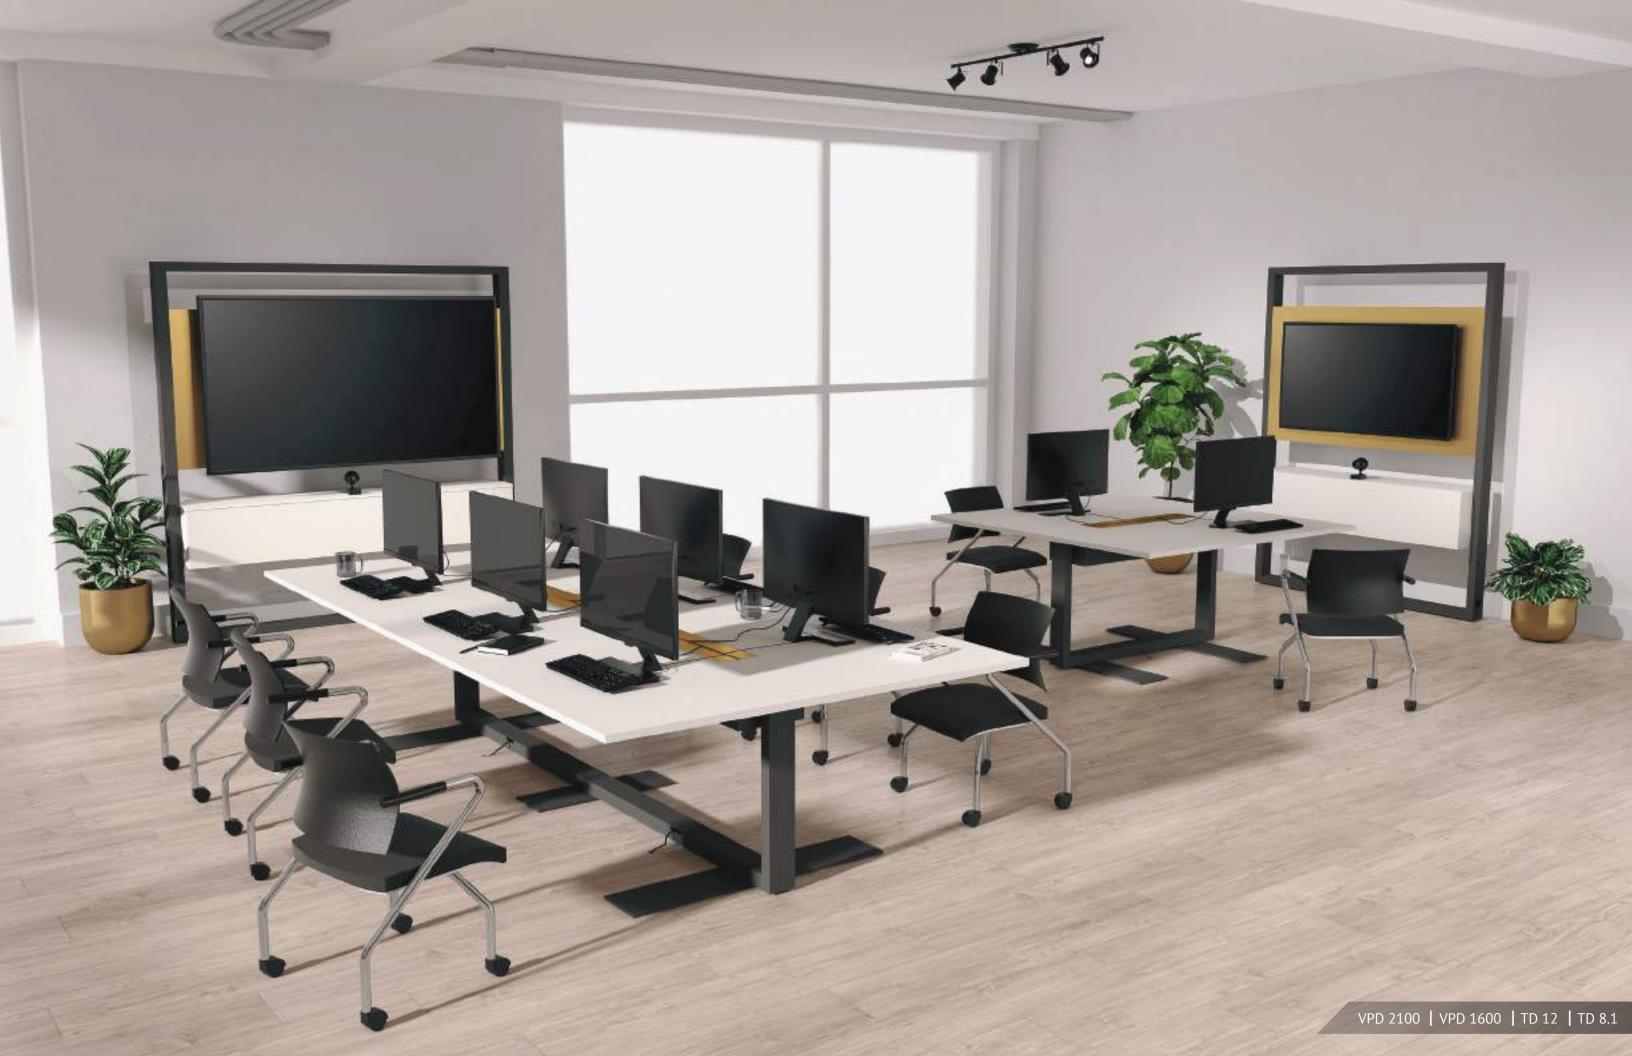

Whether narrow or wide, long or short, you will be able to fully enjoy your collaborative space thanks to our DELTA VideoPanels. Our VideoPanels can be adapted to fit displays from 32" to 86".

classic wire mess.

## Video Panel

VPD 1600

→ 35.00 ←

0

VPD 2100

VPD 2600

Whether narrow or wide, long or short, you will be able to fully enjoy your collaborative space thanks to our DELTA tables. Our tables are available in many configurations with a capacity of 4 to 12 people.