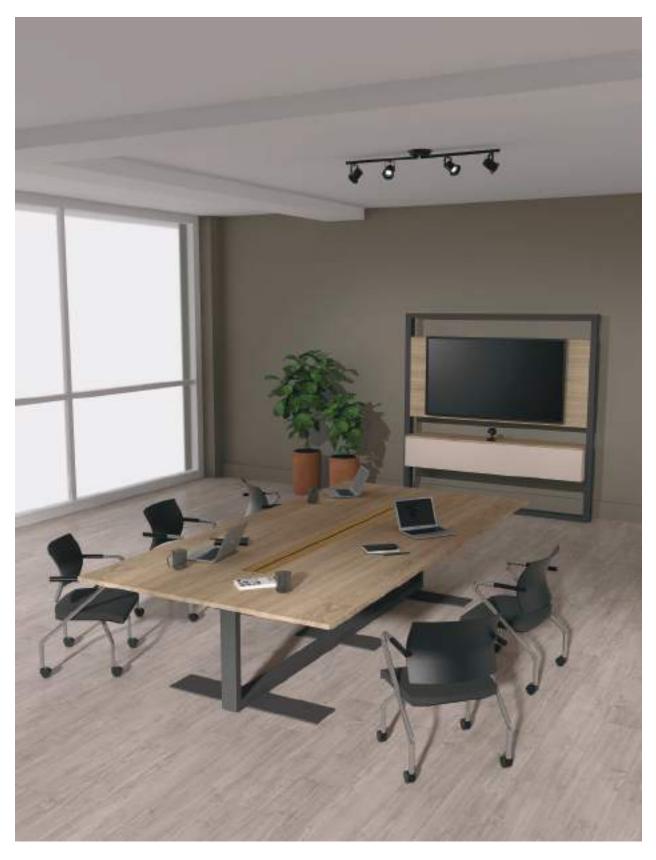

Whether narrow or wide, long or short, you will be able to fully enjoy your collaborative space thanks to our DELTA VideoPanels. Our VideoPanels can be adapted to fit displays from 32" to 86".

classic wire mess.

## Video Panel

VPD 1600

→ 35.00 ←

0

VPD 2100

VPD 2600

Whether narrow or wide, long or short, you will be able to fully enjoy your collaborative space thanks to our DELTA tables. Our tables are available in many configurations with a capacity of 4 to 12 people.

The inner cable management and the installation for the connections have been the key focus of this product, providing you a clean and fully functional design without the classic wire mess.