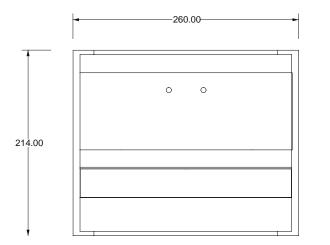

Whether narrow or wide, long or short, you will be able to fully enjoy your collaborative space thanks to our DELTA VideoPanels. Our VideoPanels can be adapted to fit displays from 32" to 86".

classic wire mess.

## Video Panel

VPD 1600

→ 35.00 ←

0

VPD 2100

VPD 2600

Whether narrow or wide, long or short, you will be able to fully enjoy your collaborative space thanks to our DELTA tables. Our tables are available in many configurations with a capacity of 4 to 12 people.