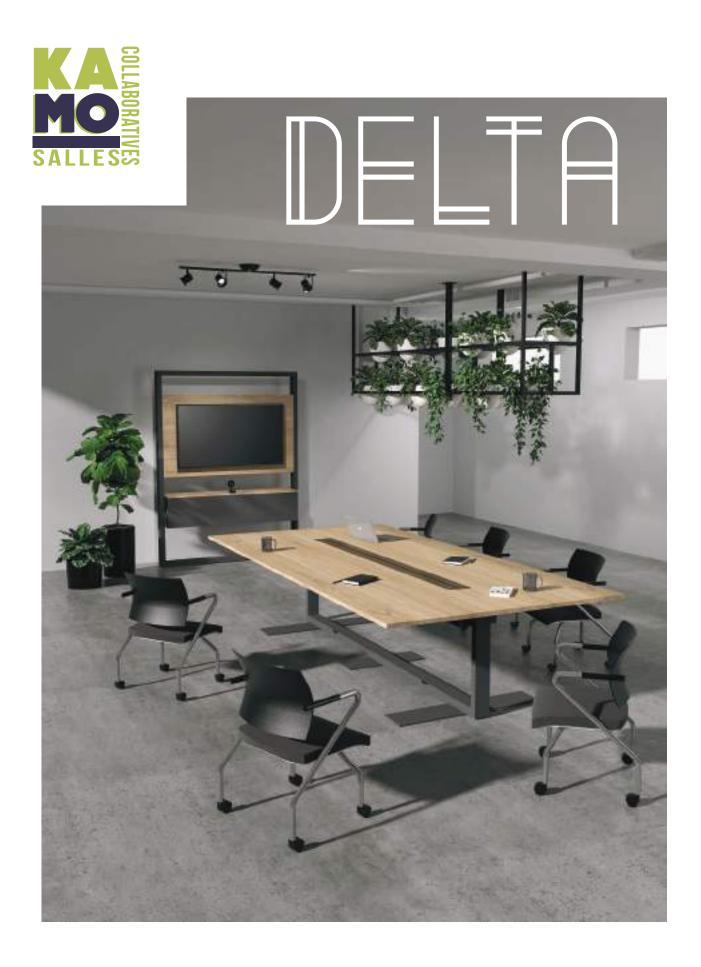

# Delta Collection

Versatile, is one of the qualities that best describes the new line of products DELTA. Its design will generate a substantial impact to your conference and collaborative rooms. Delta draws a clean line, inspired in superimposed basic geometries, giving the room a sensation of spaciousness and lightness at the same time.

Whether narrow or wide, long or short, you will be able to fully enjoy your collaborative space thanks to our DELTA VideoPanels. Our VideoPanels can be adapted to fit displays from 32" to 86".

classic wire mess.

## Delta Collection

Inner cable management, technology integration and ergonomy have been the key focus of this product, providing you a clean and fully functional design without the