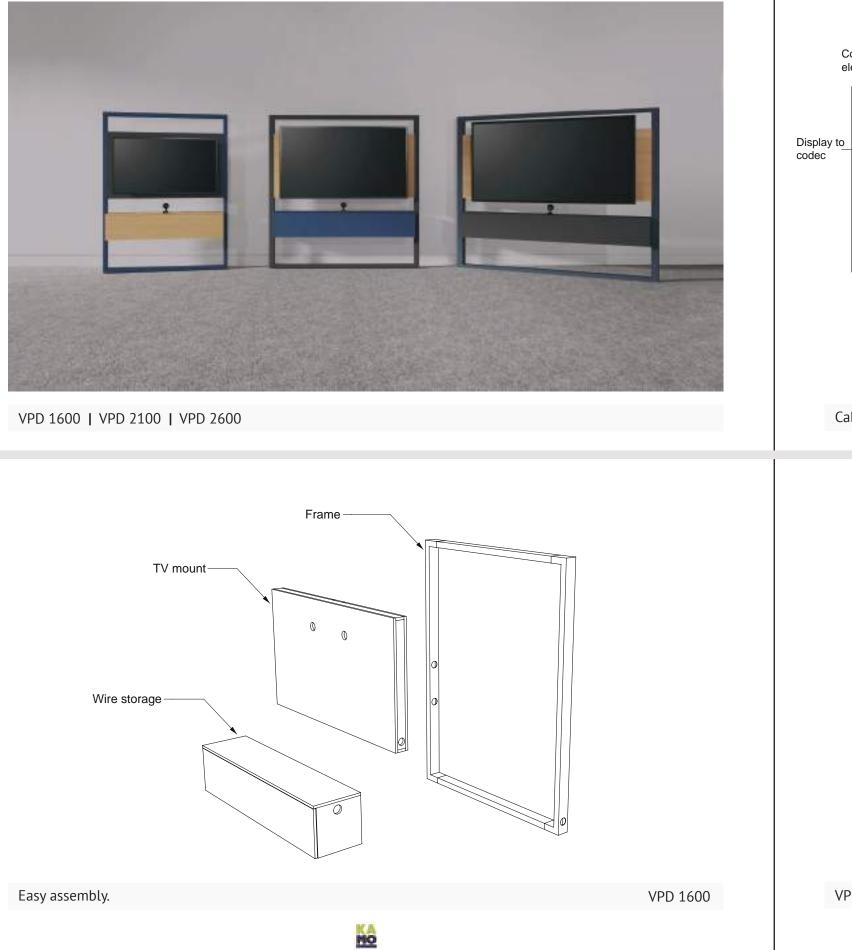

Whether narrow or wide, long or short, you will be able to fully enjoy your collaborative space thanks to our DELTA VideoPanels. Our VideoPanels can be adapted to fit displays from 32" to 86".

classic wire mess.

## Video Panel

VPD 1600

→ 35.00 ←

0

VPD 2100

VPD 2600

Whether narrow or wide, long or short, you will be able to fully enjoy your collaborative space thanks to our DELTA tables. Our tables are available in many configurations with a capacity of 4 to 12 people.

The inner cable management and the installation for the connections have been the key focus of this product, providing you a clean and fully functional design without the classic wire mess.