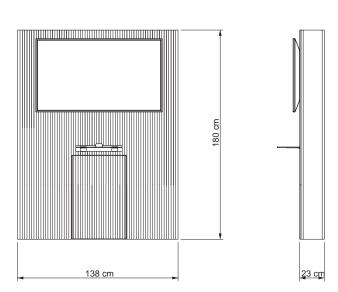

# VISIOPANEL

Compact and subtle, the VIDEO PANEL OPONA was designed to take advantage of the space by increasing display size. Its elegant design will never go unnoticed. The functionality and efficiency of its inner cable management and the clean result of the technology integration will make this VIDEO PANEL design like no other.

Cable management inside VisioPanel.

#### Cable access.

Wall fixation system.

VPO 800 C VPO 800 D

VPO 1500 C VPO 1500 D