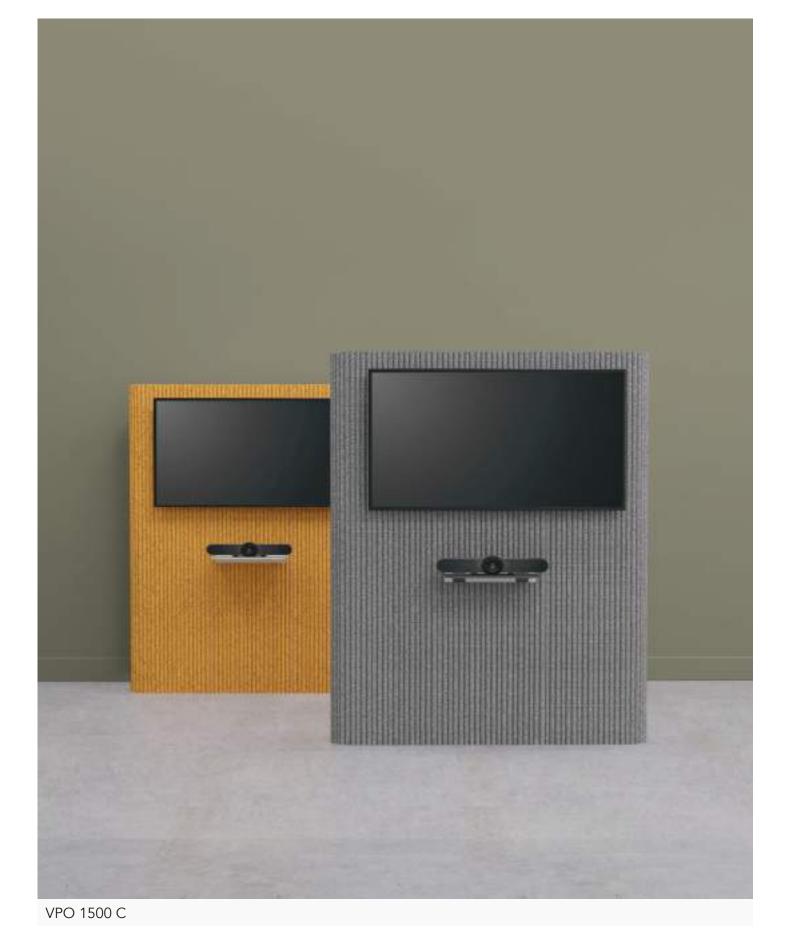

# VISIOPANEL

Compact and subtle, the VIDEO PANEL OPONA was designed to take advantage of the space by increasing display size. Its elegant design will never go unnoticed. The functionality and efficiency of its inner cable management and the clean result of the technology integration will make this VIDEO PANEL design like no other.

Cable management inside VisioPanel.

#### Cable access.

Wall fixation system.

VPO 800 C VPO 800 D

VPO 1500 C VPO 1500 D