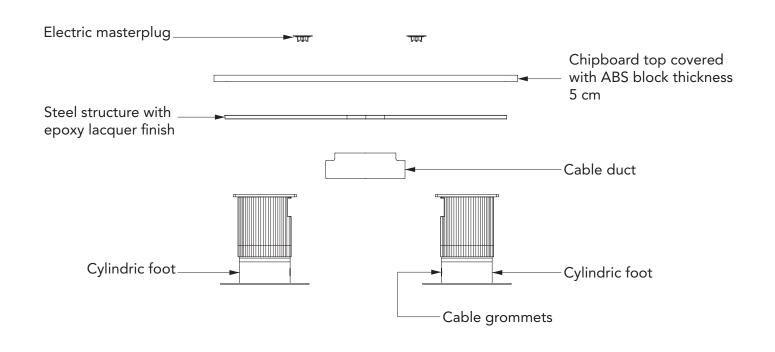

The inner cable management and the installation for the connections have been the key focus on this product, providing you a clean and fully functional design without the classic wire mess.

### **TABLES**

Cable management inside Tables.

Table construction.