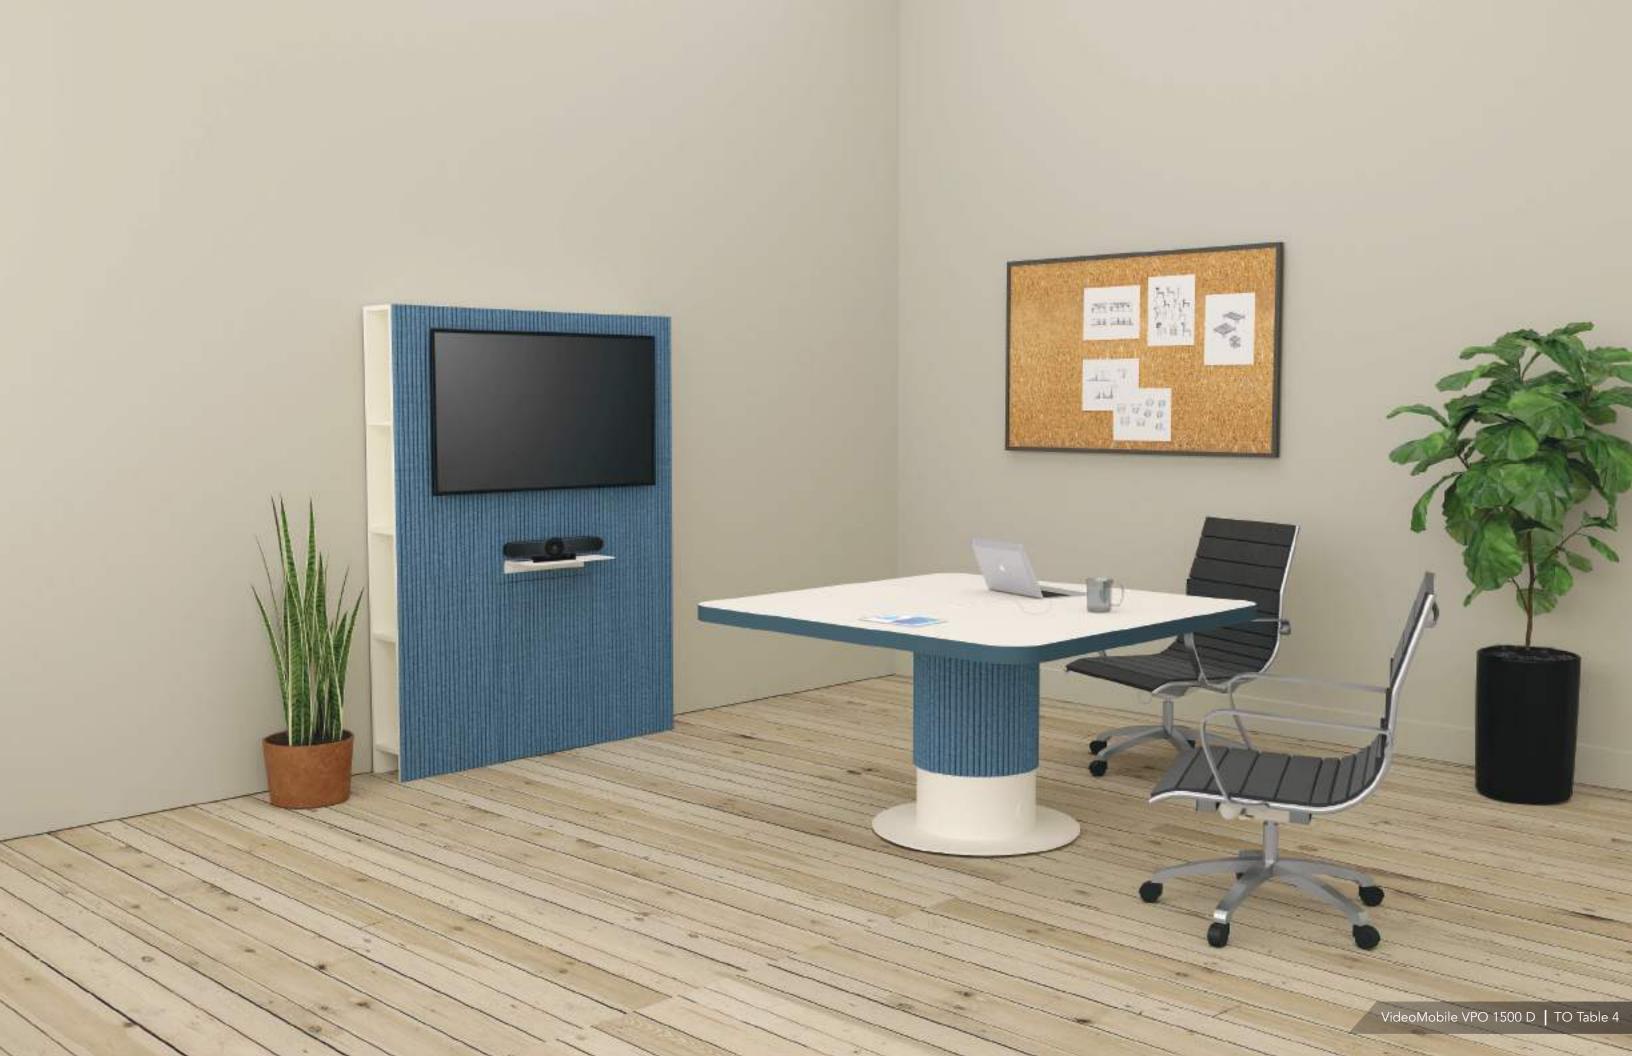

# VISIOPANEL

Compact and subtle, the VIDEO PANEL OPONA was designed to take advantage of the space by increasing display size. Its elegant design will never go unnoticed. The functionality and efficiency of its inner cable management and the clean result of the technology integration will make this VIDEO PANEL design like no other.

# TABLES

Whether narrow or wide, long or short, you will be able to fully enjoy your collaborative space thanks to our NOVA tables. Our tables are available in many configurations with a capacity of 4 to 12 people.