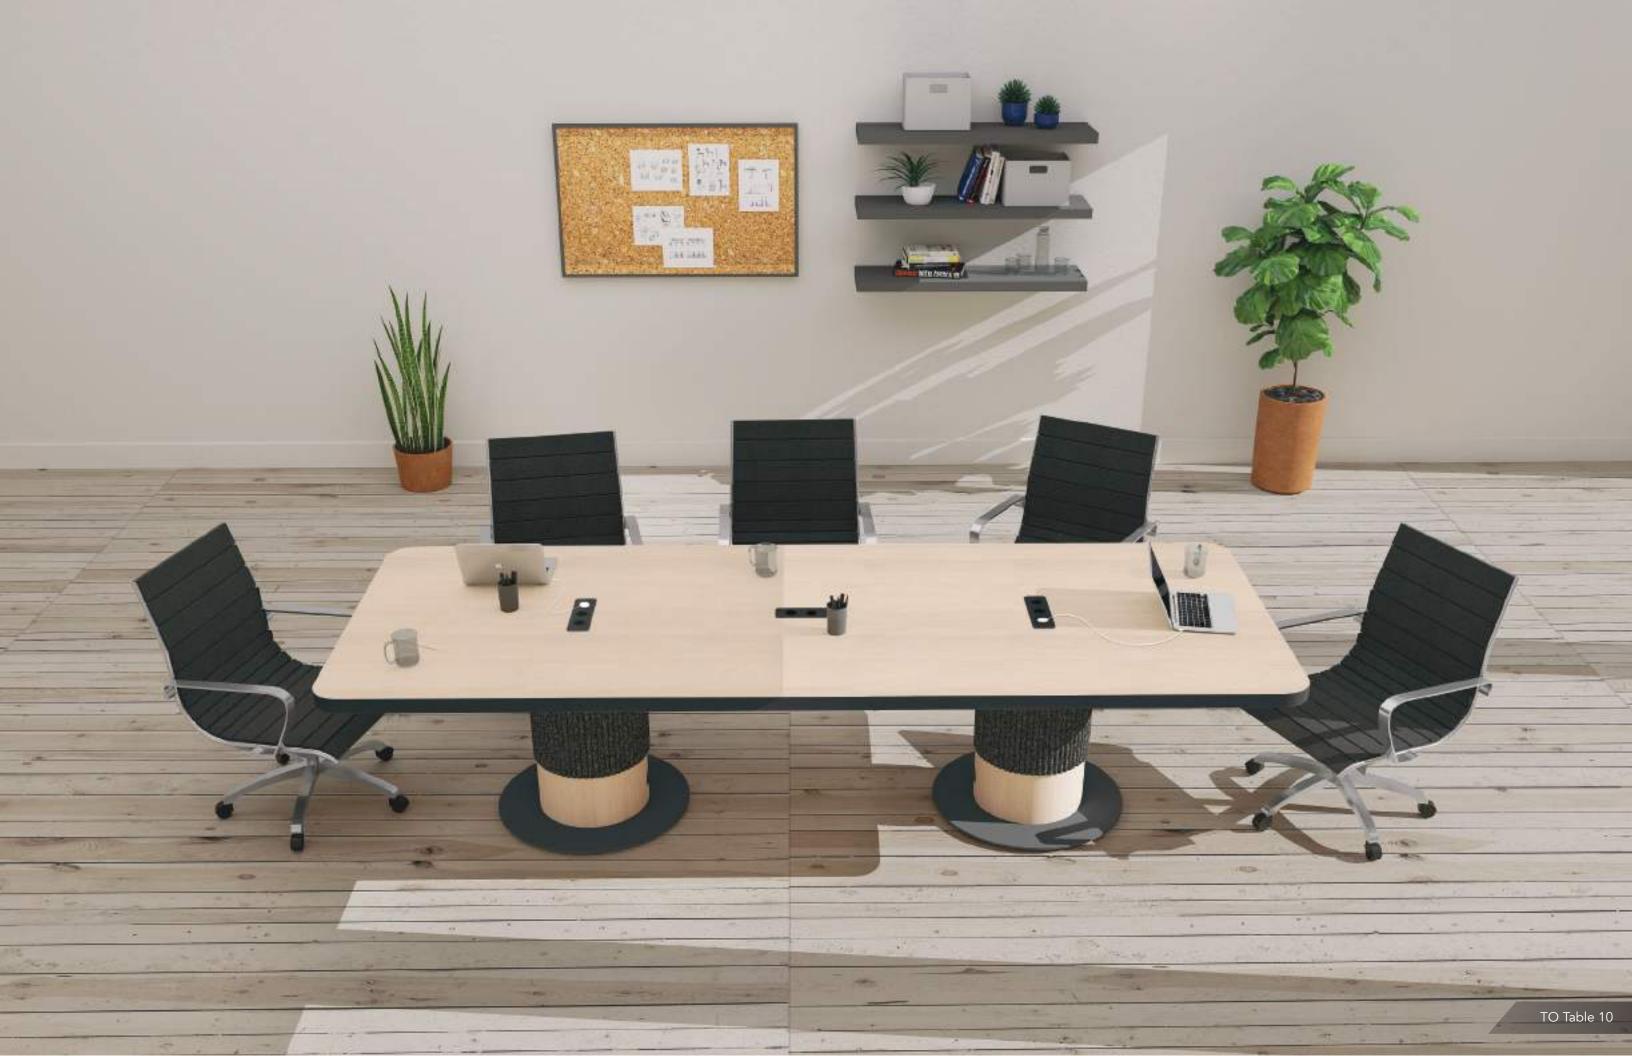

# TABLES

Whether narrow or wide, long or short, you will be able to fully enjoy your collaborative space thanks to our NOVA tables. Our tables are available in many configurations with a capacity of 4 to 12 people.

The inner cable management and the installation for the connections have been the key focus on this product, providing you a clean and fully functional design without the classic wire mess.