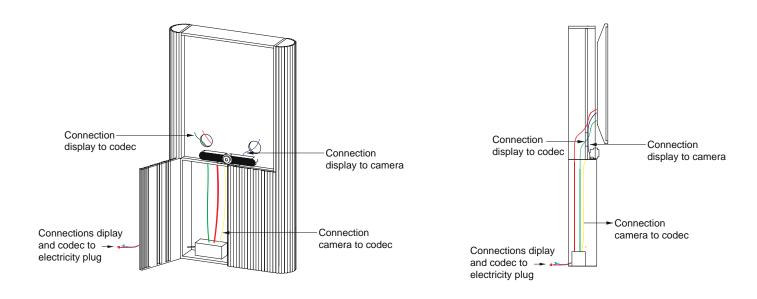

As a result of inner cable management, hidden casters and technology integration, our product keeps its outstanding design far away from any visual contamination, ensuring that your meeting rooms will look like no other.

Cable management inside VisioPanel.