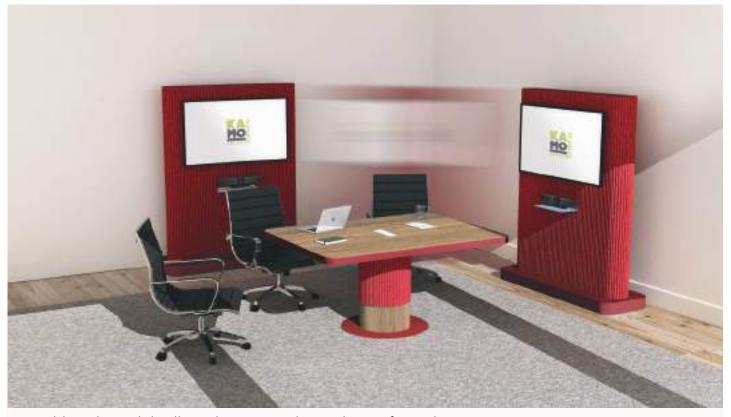

# VIDEOMOBILE

Mobility and flexibility are the key words to understand NOVA VideoMobile. Mounted on casters, they allow you to reconfigure your collaboration spaces according to your needs. Indeed, you will be able to change your layout and customize not only within a room, but also from one room to another.

As a result of inner cable management, hidden casters and technology integration, our product keeps its outstanding design far away from any visual contamination, ensuring that your meeting rooms will look like no other.

# VISIOPANEL

Compact and subtle, the VIDEO PANEL OPONA was designed to take advantage of the space by increasing display size. Its elegant design will never go unnoticed. The functionality and efficiency of its inner cable management and the clean result of the technology integration will make this VIDEO PANEL design like no other.