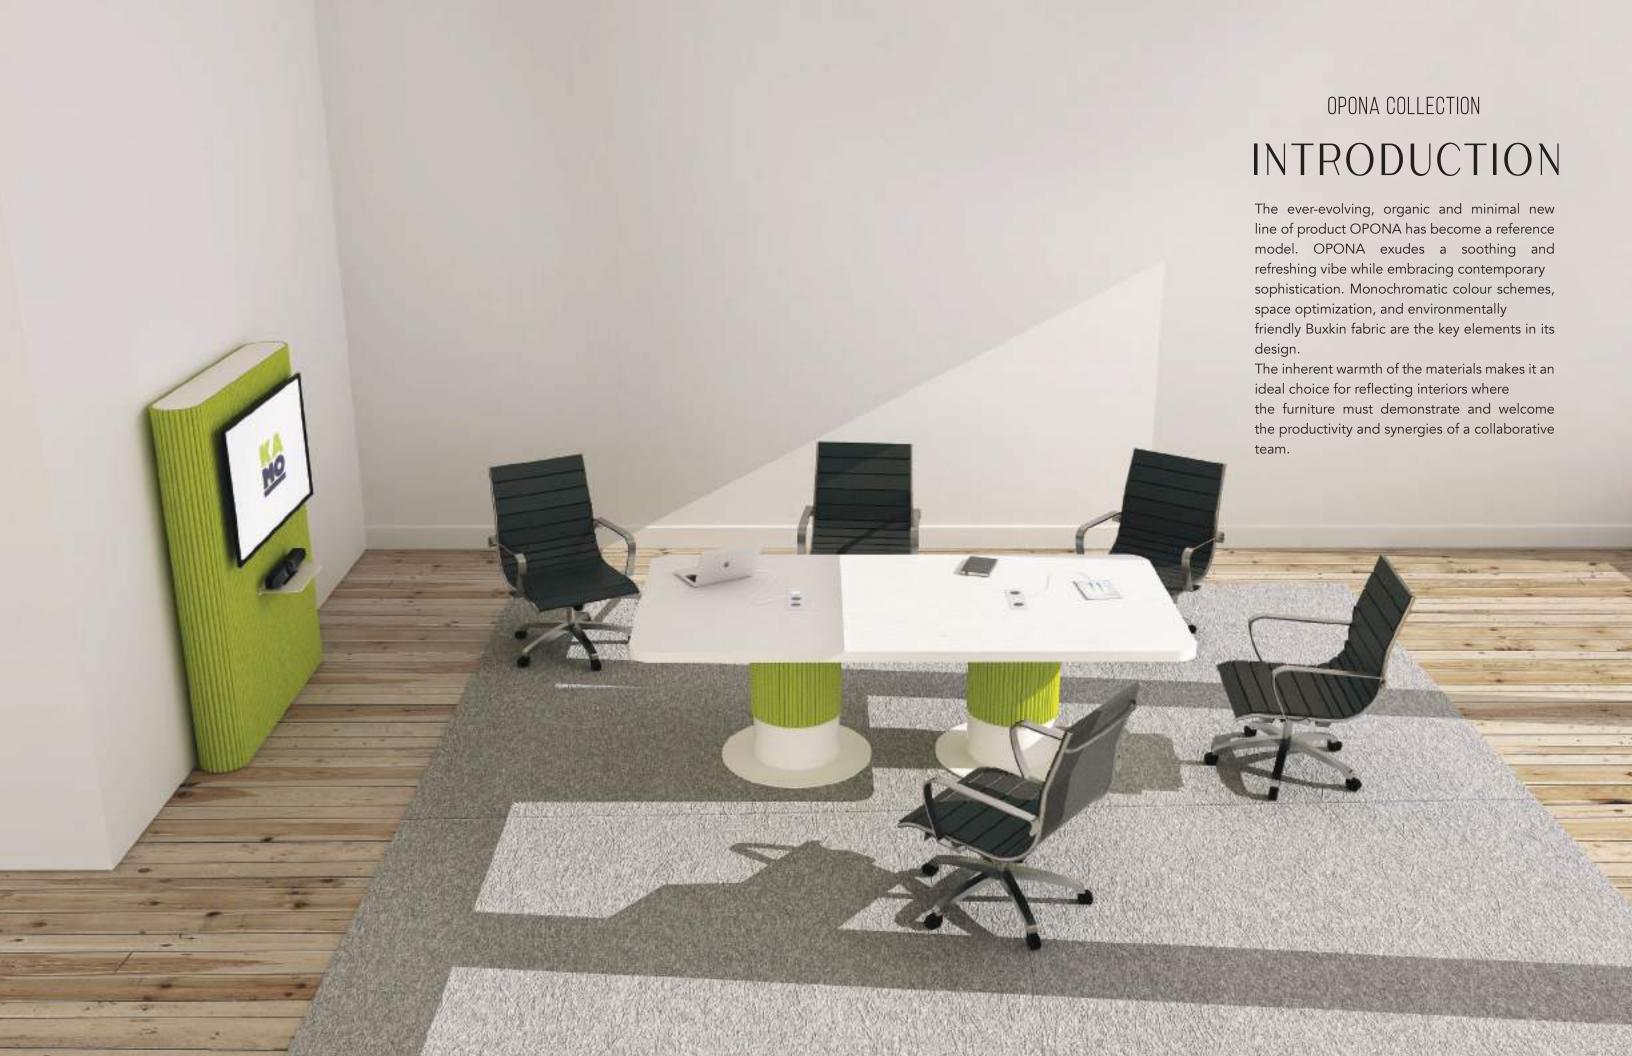

### OPONA COLLECTION

# TABLES

Whether narrow or wide, long or short, you will be able to fully enjoy your collaborative space thanks to our NOVA tables. Our tables are available in many configurations with a capacity of 4 to 12 people.

The inner cable management and the installation for the connections have been the key focus on this product, providing you a clean and fully functional design without the classic wire mess.