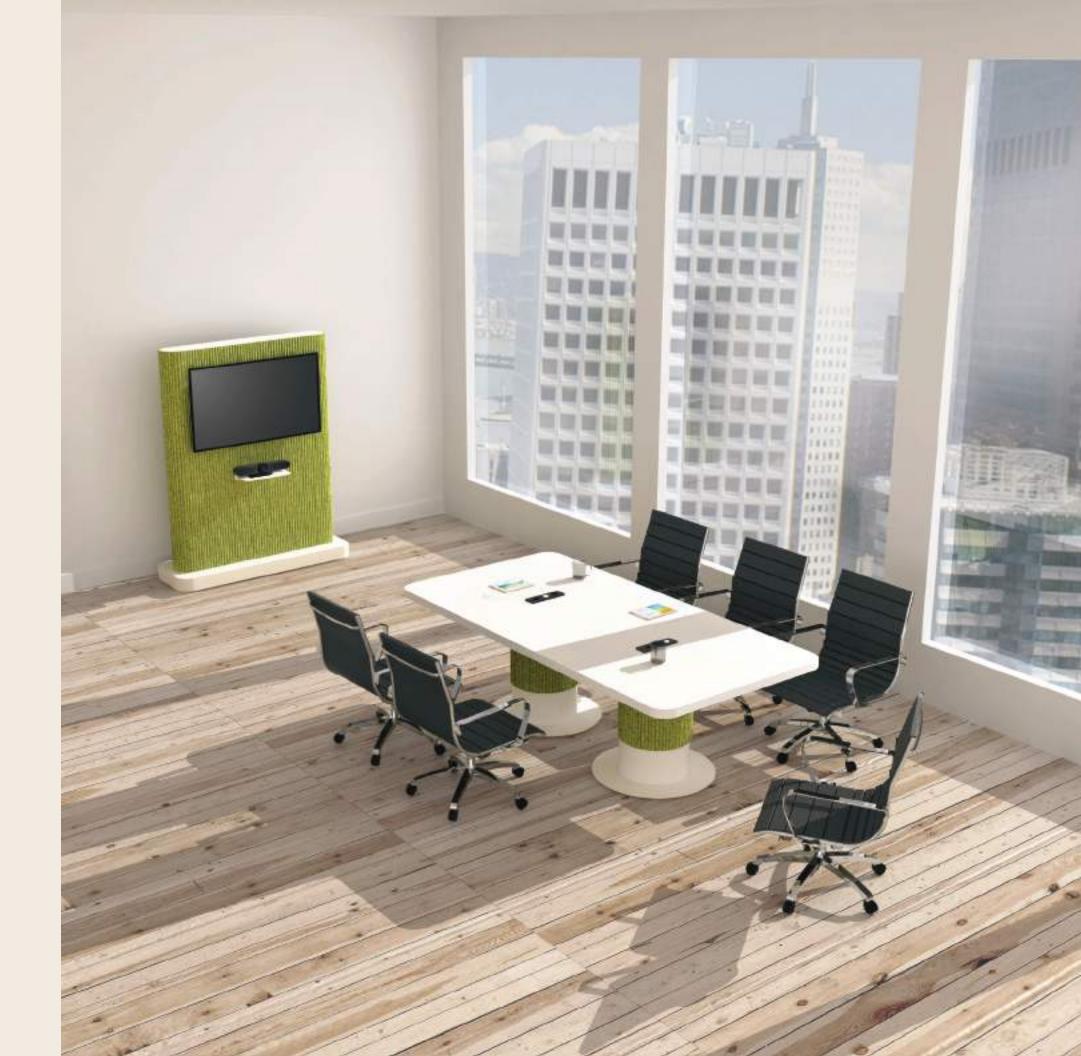

# VISIOPANEL

Compact and subtle, the VIDEO PANEL OPONA was designed to take advantage of the space by increasing display size. Its elegant design will never go unnoticed. The functionality and efficiency of its inner cable management and the clean result of the technology integration will make this VIDEO PANEL design like no other.

# TABLES

Whether narrow or wide, long or short, you will be able to fully enjoy your collaborative space thanks to our NOVA tables. Our tables are available in many configurations with a capacity of 4 to 12 people.