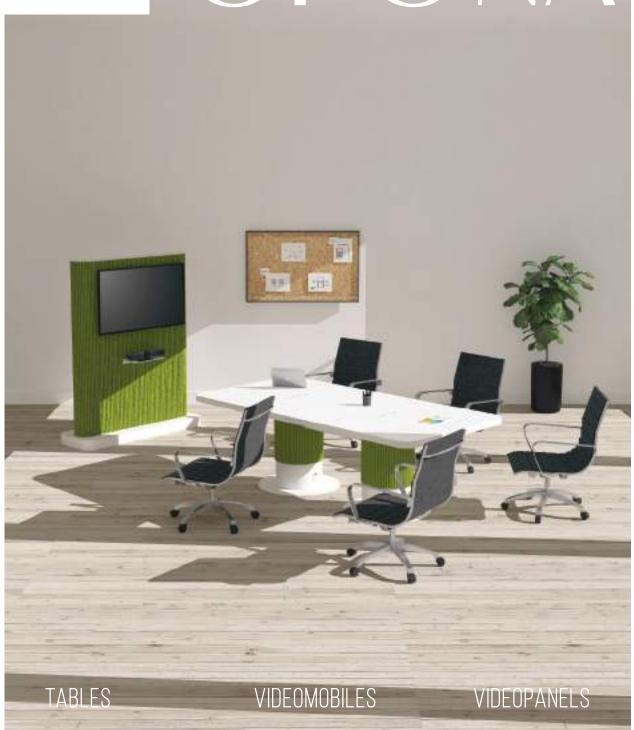

# OPONA

### OPONA COLLECTION

# VIDEOMOBILE

Mobility and flexibility are the key words to understand NOVA VideoMobile. Mounted on casters, they allow you to reconfigure your collaboration spaces according to your needs. Indeed, you will be able to change your layout and customize not only within a room, but also from one room to another.

As a result of inner cable management, hidden casters and technology integration, our product keeps its outstanding design far away from any visual contamination, ensuring that your meeting rooms will look like no other.

# TABLES

Whether narrow or wide, long or short, you will be able to fully enjoy your collaborative space thanks to our NOVA tables. Our tables are available in many configurations with a capacity of 4 to 12 people.

The inner cable management and the installation for the connections have been the key focus on this product, providing you a clean and fully functional design without the classic wire mess.