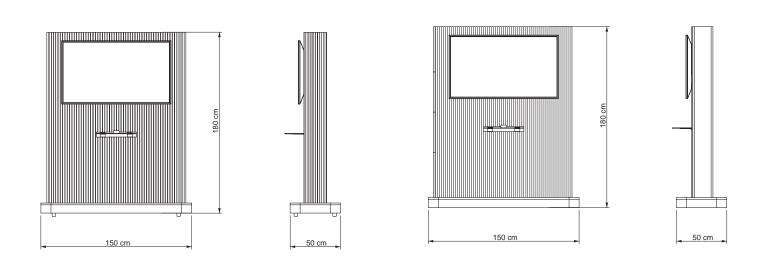

# VIDEOMOBILE

Mobility and flexibility are the key words to understand NOVA VideoMobile. Mounted on casters, they allow you to reconfigure your collaboration spaces according to your needs. Indeed, you will be able to change your layout and customize not only within a room, but also from one room to another.

As a result of inner cable management, hidden casters and technology integration, our product keeps its outstanding design far away from any visual contamination, ensuring that your meeting rooms will look like no other.

To increase your spectrum of choices, OPONA offers the option of curved or straight edges in your products.

VMO 1500 C VMO 1500 D

Separate parts for easy assembly.

Cable management inside VideoMobile.

Movable VideoMobile allows the space to be easily transformed.