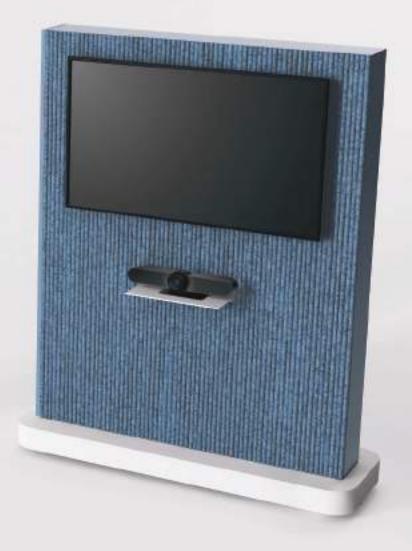

# VISIOPANEL

Compact and subtle, the VIDEO PANEL OPONA was designed to take advantage of the space by increasing display size. Its elegant design will never go unnoticed. The functionality and efficiency of its inner cable management and the clean result of the technology integration will make this VIDEO PANEL design like no other.

Cable management inside VisioPanel.

#### Cable access.

Wall fixation system.

VPO 800 C VPO 800 D

VPO 1500 C VPO 1500 D