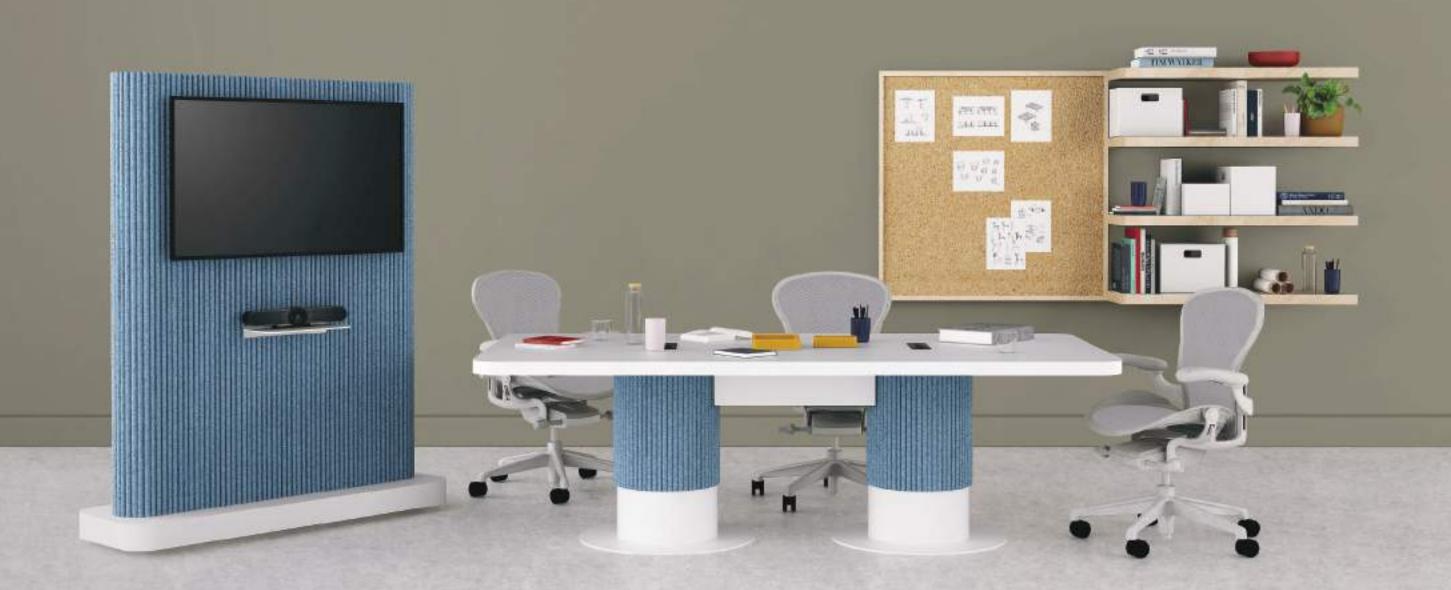

# VIDEOMOBILE

Mobility and flexibility are the key words to understand NOVA VideoMobile. Mounted on casters, they allow you to reconfigure your collaboration spaces according to your needs. Indeed, you will be able to change your layout and customize not only within a room, but also from one room to another.

As a result of inner cable management, hidden casters and technology integration, our product keeps its outstanding design far away from any visual contamination, ensuring that your meeting rooms will look like no other.