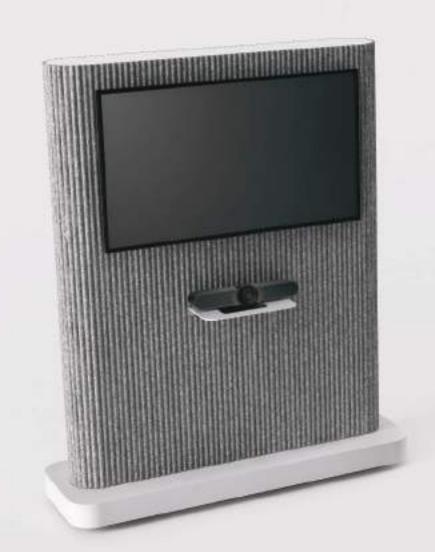

# VISIOPANEL

Compact and subtle, the VIDEO PANEL OPONA was designed to take advantage of the space by increasing display size. Its elegant design will never go unnoticed. The functionality and efficiency of its inner cable management and the clean result of the technology integration will make this VIDEO PANEL design like no other.

Cable management inside VisioPanel.

#### Cable access.

Wall fixation system.

VPO 800 C VPO 800 D

VPO 1500 C VPO 1500 D