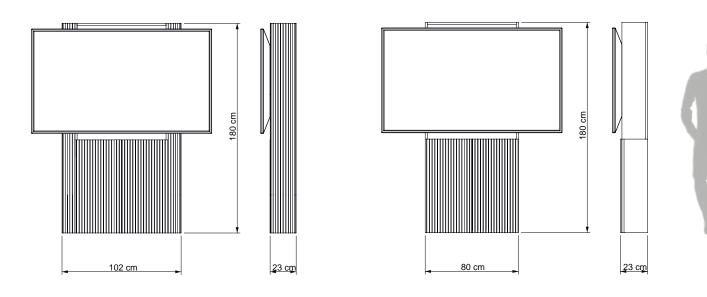

To increase your spectrum of choices, OPONA offers the option of curved or straight edges in your products.

VMO 1500 C VMO 1500 D

Separate parts for easy assembly.

Cable management inside VideoMobile.

Movable VideoMobile allows the space to be easily transformed.

# VIDEOMOBILE

VMO 1500 C detail.

VMO 1500 D detail.

MO

Embedded screen option