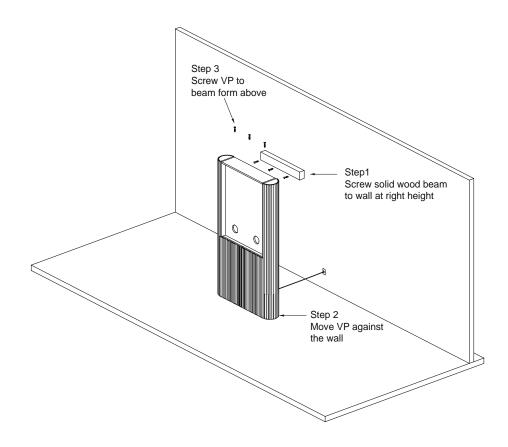

# VIDEOMOBILE

Mobility and flexibility are the key words to understand NOVA VideoMobile. Mounted on casters, they allow you to reconfigure your collaboration spaces according to your needs. Indeed, you will be able to change your layout and customize not only within a room, but also from one room to another.

As a result of inner cable management, hidden casters and technology integration, our product keeps its outstanding design far away from any visual contamination, ensuring that your meeting rooms will look like no other.

To increase your spectrum of choices, OPONA offers the option of curved or straight edges in your products.

VMO 1500 C VMO 1500 D

Separate parts for easy assembly.

Cable management inside VideoMobile.

Movable VideoMobile allows the space to be easily transformed.