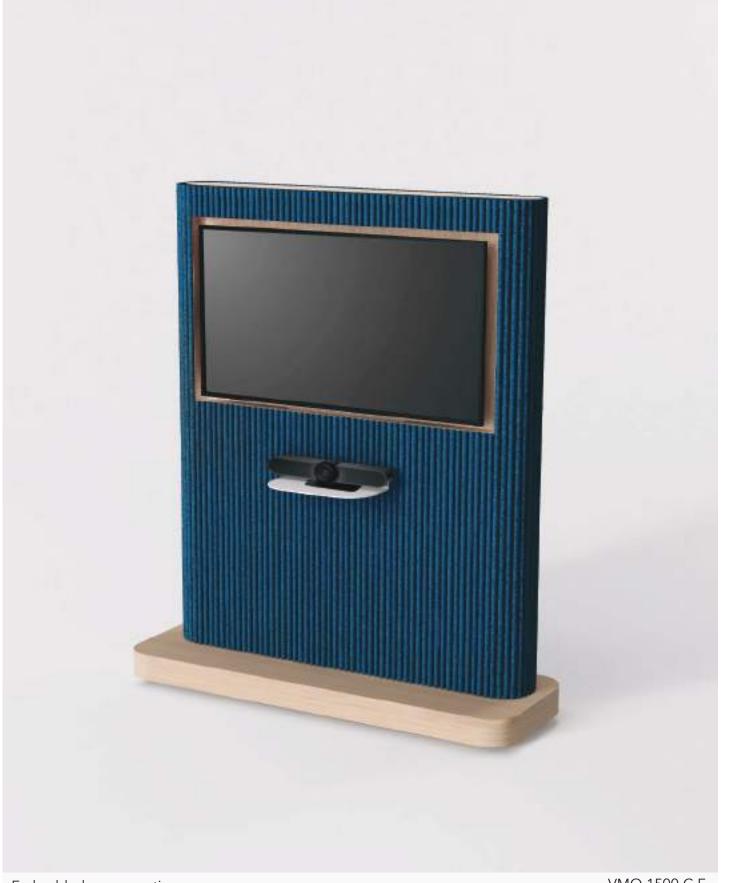

# VIDEOMOBILE

Mobility and flexibility are the key words to understand NOVA VideoMobile. Mounted on casters, they allow you to reconfigure your collaboration spaces according to your needs. Indeed, you will be able to change your layout and customize not only within a room, but also from one room to another.

As a result of inner cable management, hidden casters and technology integration, our product keeps its outstanding design far away from any visual contamination, ensuring that your meeting rooms will look like no other.