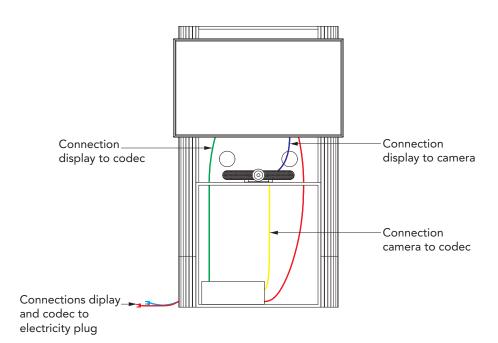

As a result of inner cable management, hidden casters and technology integration, our product keeps its outstanding design far away from any visual contamination, ensuring that your meeting rooms will look like no other.

Cable management inside VisioPanel.