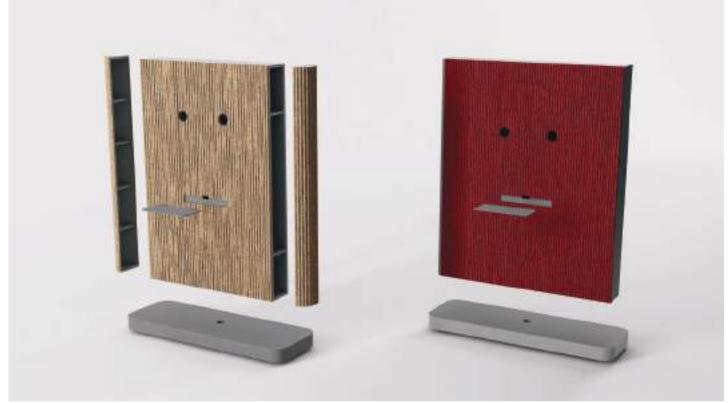

# VISIOPANEL

Compact and subtle, the VIDEO PANEL OPONA was designed to take advantage of the space by increasing display size. Its elegant design will never go unnoticed. The functionality and efficiency of its inner cable management and the clean result of the technology integration will make this VIDEO PANEL design like no other.

Cable management inside VisioPanel.

#### Cable access.

Wall fixation system.

VPO 800 C VPO 800 D

VPO 1500 C VPO 1500 D