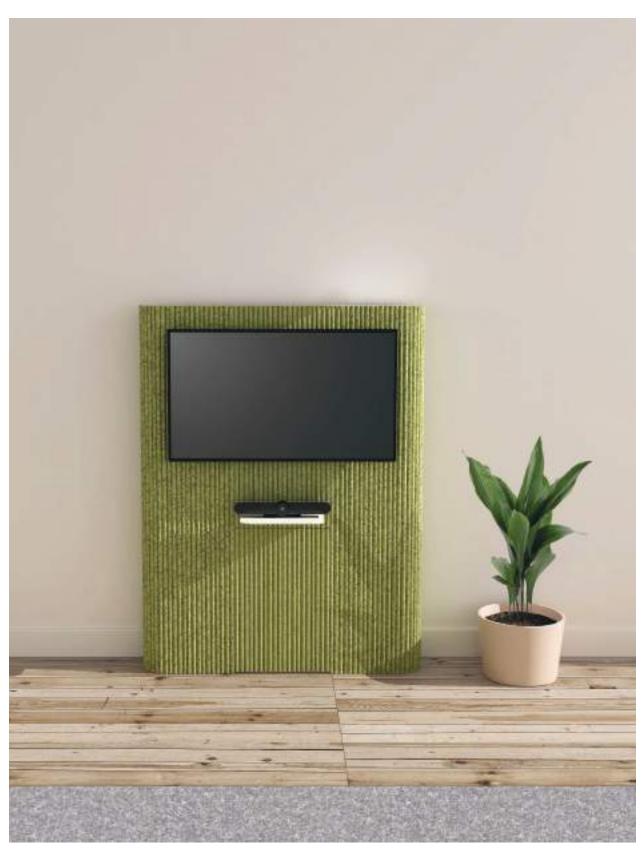

# VISIOPANEL

Compact and subtle, the VIDEO PANEL OPONA was designed to take advantage of the space by increasing display size. Its elegant design will never go unnoticed. The functionality and efficiency of its inner cable management and the clean result of the technology integration will make this VIDEO PANEL design like no other.

Cable management inside VisioPanel.