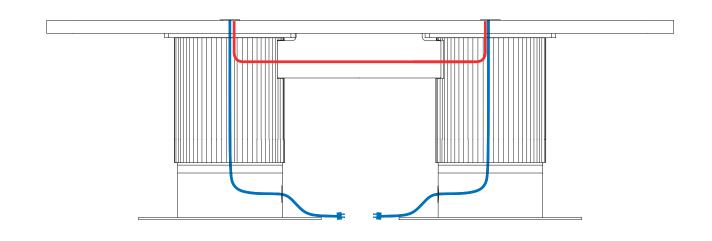

As a result of inner cable management, hidden casters and technology integration, our product keeps its outstanding design far away from any visual contamination, ensuring that your meeting rooms will look like no other.

To increase your spectrum of choices, OPONA offers the option of curved or straight edges in your products.

VMO 1500 C VMO 1500 D

Separate parts for easy assembly.

Cable management inside VideoMobile.

Movable VideoMobile allows the space to be easily transformed.