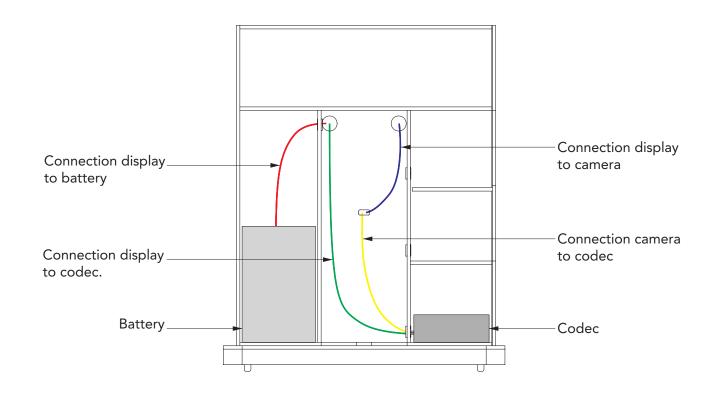

As a result of inner cable management, hidden casters and technology integration, our product keeps its outstanding design far away from any visual contamination, ensuring that your meeting rooms will look like no other.

# VISIOPANEL

Compact and subtle, the VIDEO PANEL OPONA was designed to take advantage of the space by increasing display size. Its elegant design will never go unnoticed. The functionality and efficiency of its inner cable management and the clean result of the technology integration will make this VIDEO PANEL design like no other.

Cable management inside VisioPanel.