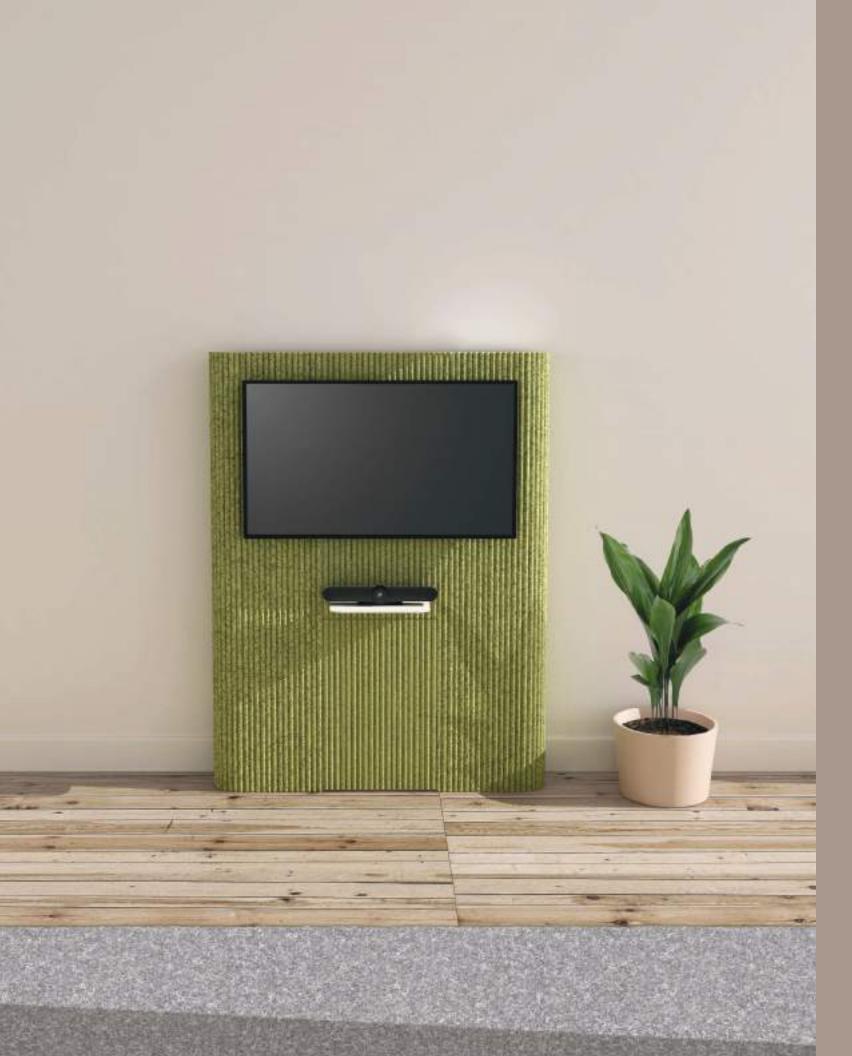

# VISIOPANEL

Compact and subtle, the VIDEO PANEL OPONA was designed to take advantage of the space by increasing display size. Its elegant design will never go unnoticed. The functionality and efficiency of its inner cable management and the clean result of the technology integration will make this VIDEO PANEL design like no other.

Cable management inside VisioPanel.

#### Cable access.

Wall fixation system.

VPO 800 C VPO 800 D

VPO 1500 C VPO 1500 D