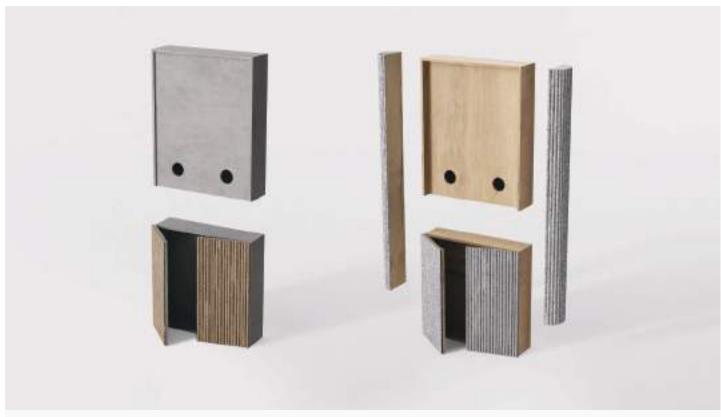

To increase your spectrum of choices, OPONA offers the option of curved or straight edges in your products.

VMO 1500 C VMO 1500 D

Separate parts for easy assembly.

Cable management inside VideoMobile.

Movable VideoMobile allows the space to be easily transformed.

#### Cable access.

Wall fixation system.

VPO 800 C VPO 800 D

VPO 1500 C VPO 1500 D