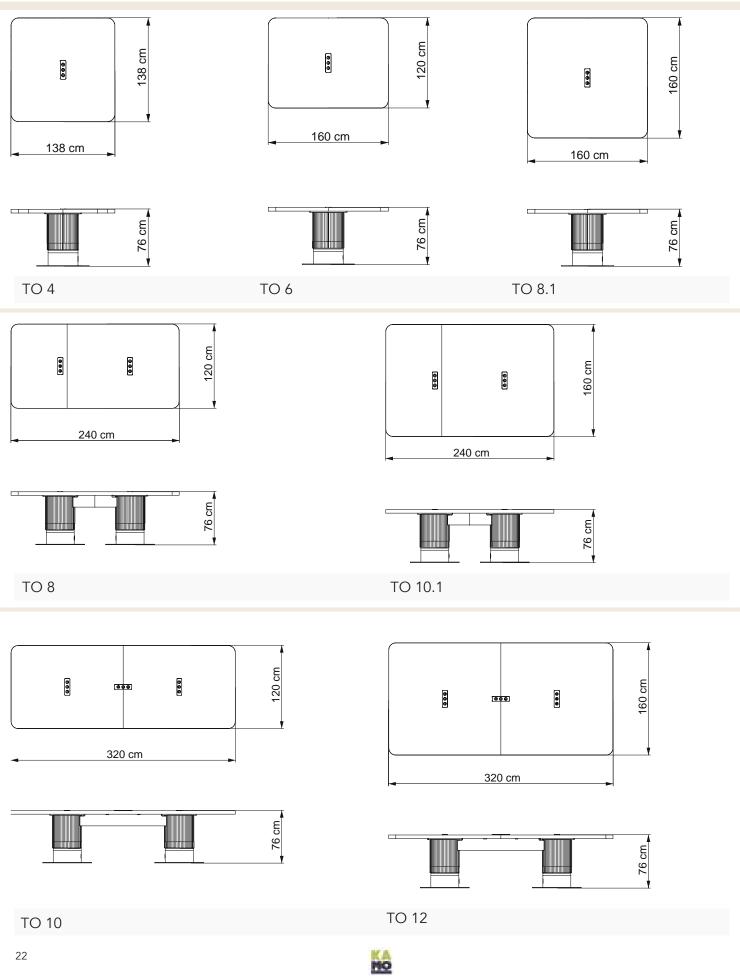

# TABLES

Whether narrow or wide, long or short, you will be able to fully enjoy your collaborative space thanks to our NOVA tables. Our tables are available in many configurations with a capacity of 4 to 12 people.

The inner cable management and the installation for the connections have been the key focus on this product, providing you a clean and fully functional design without the classic wire mess.

### **TABLES**

Cable management inside Tables.

Table construction.