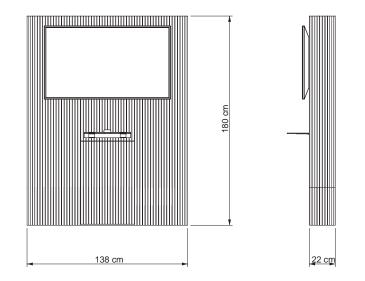

# VISIOPANEL

Compact and subtle, the VIDEO PANEL OPONA was designed to take advantage of the space by increasing display size. Its elegant design will never go unnoticed. The functionality and efficiency of its inner cable management and the clean result of the technology integration will make this VIDEO PANEL design like no other.

Cable management inside VisioPanel.

#### Cable access.

Wall fixation system.

VPO 800 C VPO 800 D

VPO 1500 C VPO 1500 D