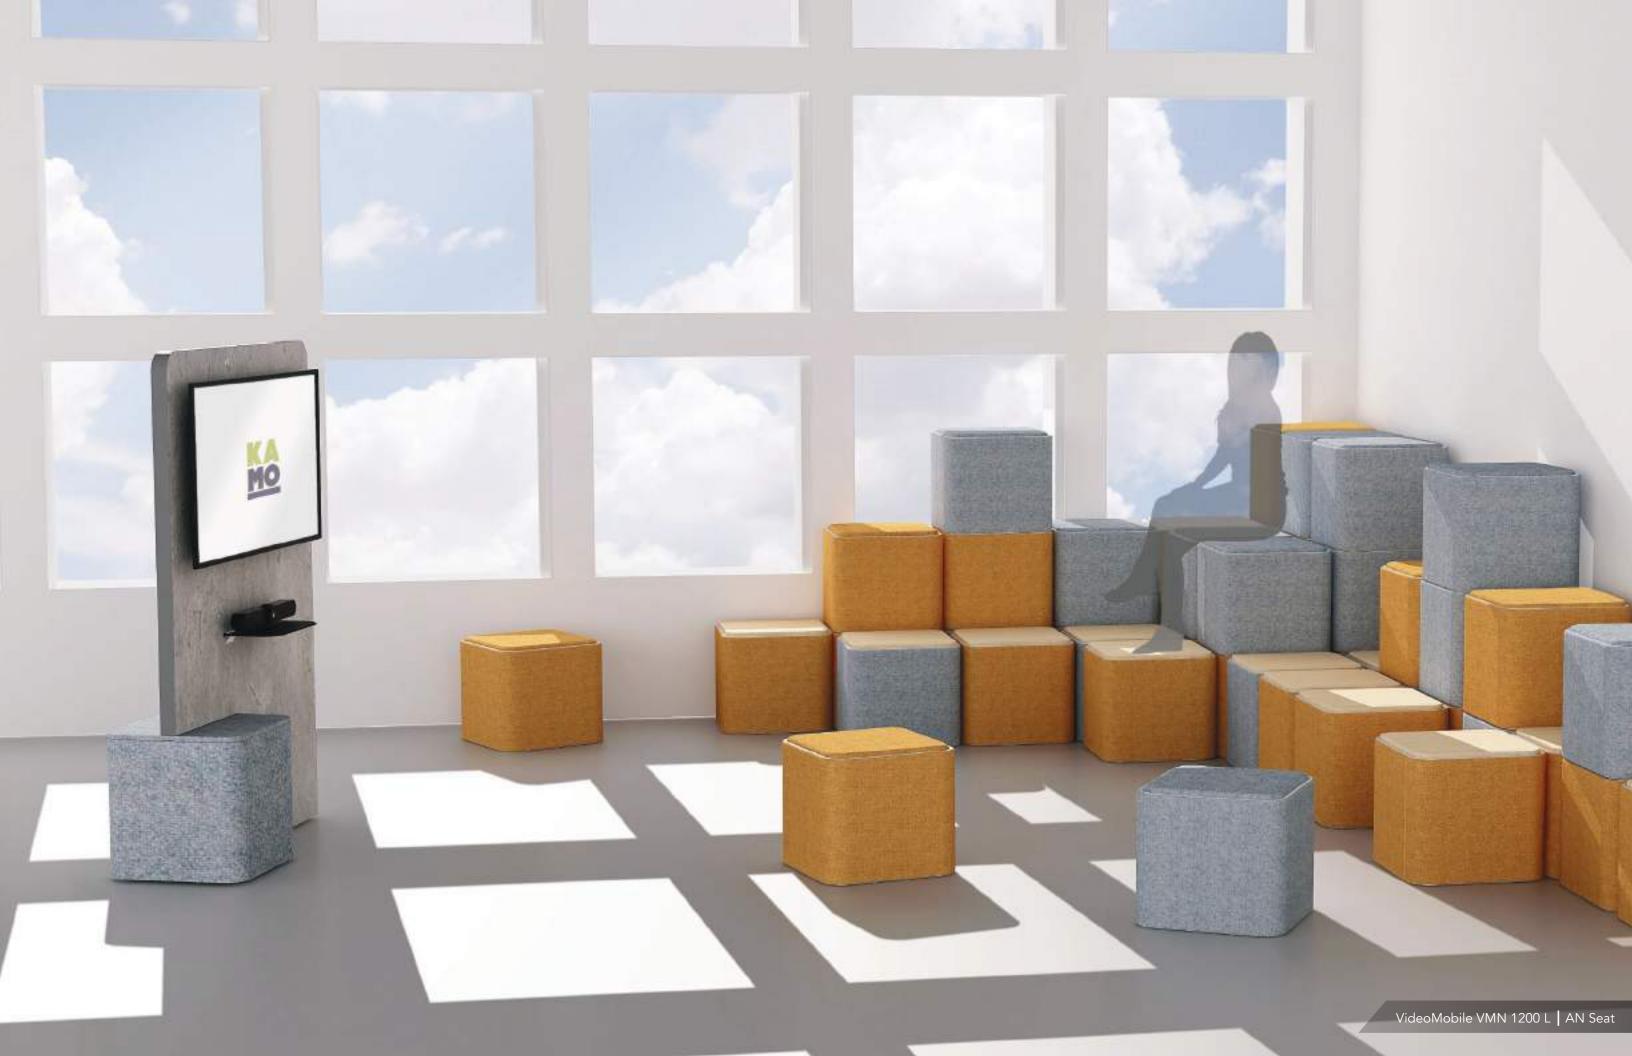

### VIDEOMOBILE

50 cm

VMN 1200 L

Movable VideoMobile allows the space to be easily transformed.

NOVA seats will bring modularity within your meeting rooms and polyvalent spaces. Their ability to be stacked and mixed will allow you to modify your spaces quickly and easily.

a footrest.

NOVA seats are designed to blend in with the NOVA universe and will be the last touch to perfect your collaborative spaces.