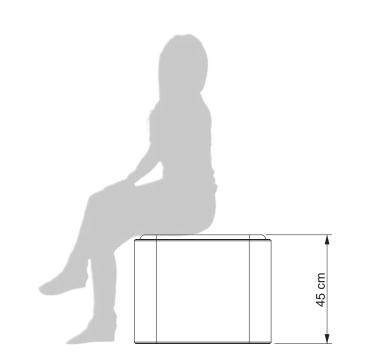

bile.



BATTERY OPTION to get rid of cables (A)



Secured storage option.

VMN 1200 R





VMN 1200 R S

VMN 1200 R A

9

### VIDEOMOBILE



50 cm

VMN 1200 L



Movable VideoMobile allows the space to be easily transformed.













NOVA seats will bring modularity within your meeting rooms and polyvalent spaces. Their ability to be stacked and mixed will allow you to modify your spaces quickly and easily.

a footrest.

NOVA seats are designed to blend in with the NOVA universe and will be the last touch to perfect your collaborative spaces.

### NOVA COLLECTION

# SEATS

Thanks to the reversible lid, the NOVA seats offer a series of different arrangements, not only with the colou r combinations but also because the plywood on one side allows you to use the surface as a table or









Seat dimensions.



Nova collection.







MO



### NOVA COLLECTION

# TABLES

Whether narrow or wide, long or short, you will be able to fully enjoy your collaborative space thanks to our NOVA tables. Our tables are available in many configurations with a capacity of 4 to 12 people.

The inner cable management and the installation for the connections have been the key focus on this product, providing you a clean and fully functional design without the classic wire mess.







VideoMobile VMN 1200 R | Table TN 10 | TN Table 8.1 | AN Seat

### FINISHES











WWW.MOTILDE.COM