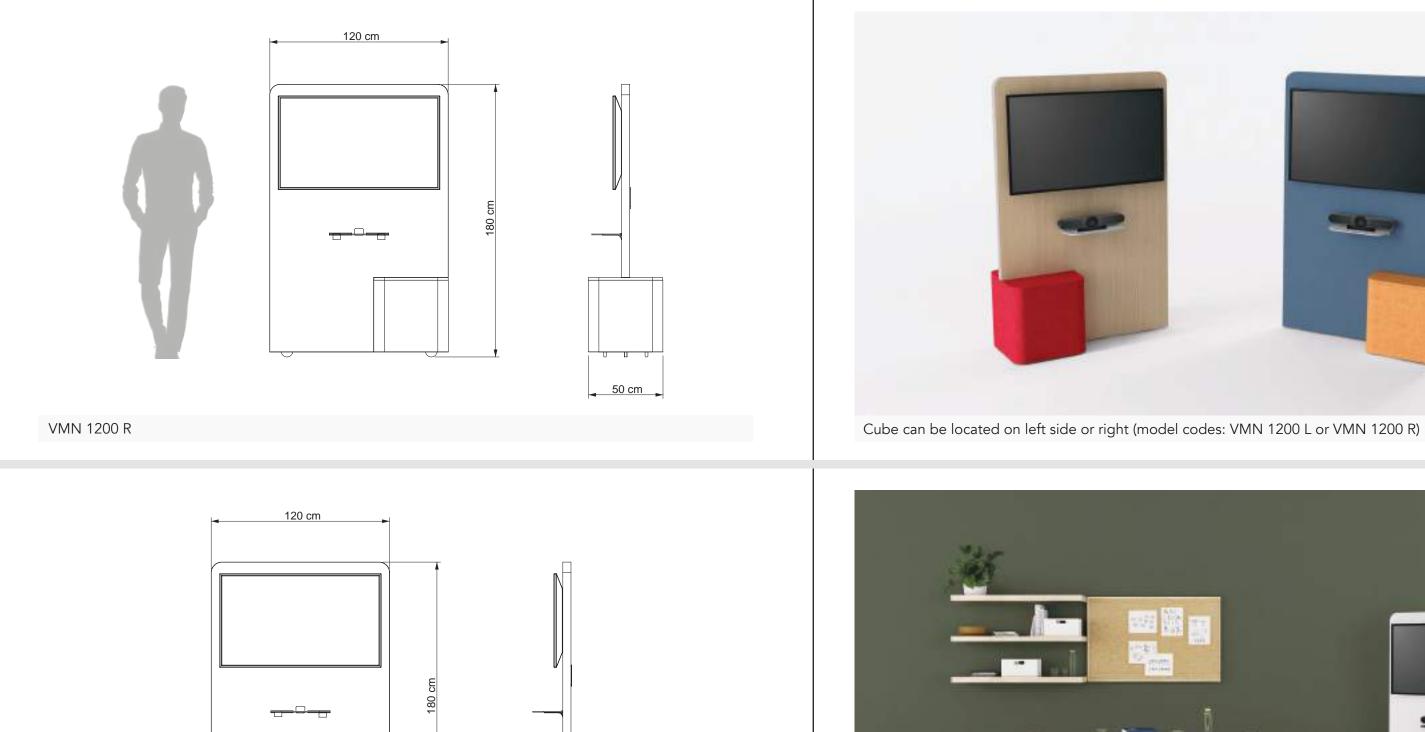

VMN 1200 R

VMN 1200 R S

VMN 1200 R A

9

### VIDEOMOBILE

50 cm

VMN 1200 L

Movable VideoMobile allows the space to be easily transformed.

NOVA seats will bring modularity within your meeting rooms and polyvalent spaces. Their ability to be stacked and mixed will allow you to modify your spaces quickly and easily.