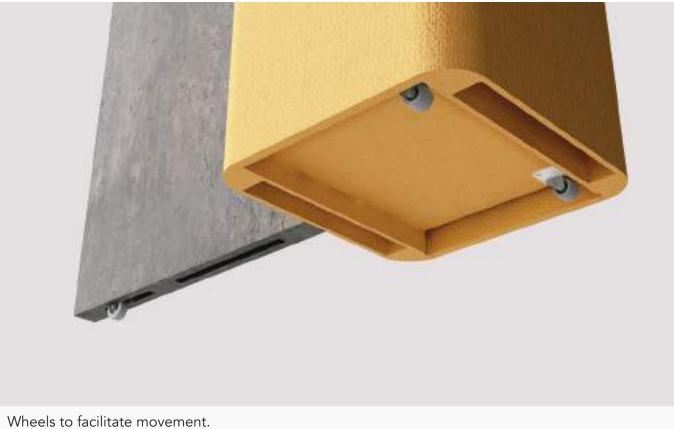

As a result of inner cable management, hidden casters and technology integration, our product keeps its outstanding design far away from any visual contamination, ensuring that your meeting rooms will look like no other.

To optimize your experience of mobility, NOVA VideoMobile provides an optional battery system, allowing a wireless option and facilitating free movement due to its 8 hours of autonomy.

4