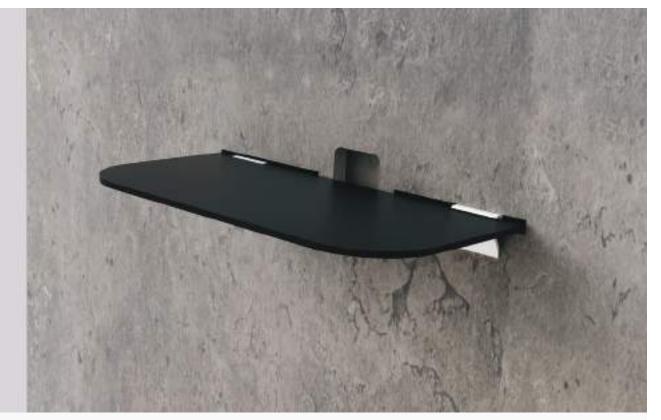

within your collaboration spaces.



### NOVA COLLECTION

# VIDEOMOBILE

Mobility and flexibility are the key words to understand NOVA VideoMobile. Mounted on casters, they allow you to reconfigure your collaboration spaces according to your needs. Indeed, you will be able to change your layout and customize not only within a room, but also from one room to another.

As a result of inner cable management, hidden casters and technology integration, our product keeps its outstanding design far away from any visual contamination, ensuring that your meeting rooms will look like no other.

To optimize your experience of mobility, NOVA VideoMobile provides an optional battery system, allowing a wireless option and facilitating free movement due to its 8 hours of autonomy.



4

### VIDEOMOBILE



Camera shelf and cable passage.



### VIDEOMOBILE



Handle for easy grip.

MO

MO



Three parts for easy assembly.



Cable management inside the VideoMobile.



BATTERY OPTION to get rid of cables (A)



Secured storage option.

VMN 1200 R





VMN 1200 R S

VMN 1200 R A

9

### VIDEOMOBILE



50 cm

VMN 1200 L



Movable VideoMobile allows the space to be easily transformed.













NOVA seats will bring modularity within your meeting rooms and polyvalent spaces. Their ability to be stacked and mixed will allow you to modify your spaces quickly and easily.

a footrest.

NOVA seats are designed to blend in with the NOVA universe and will be the last touch to perfect your collaborative spaces.

### NOVA COLLECTION

# SEATS

Thanks to the reversible lid, the NOVA seats offer a ser