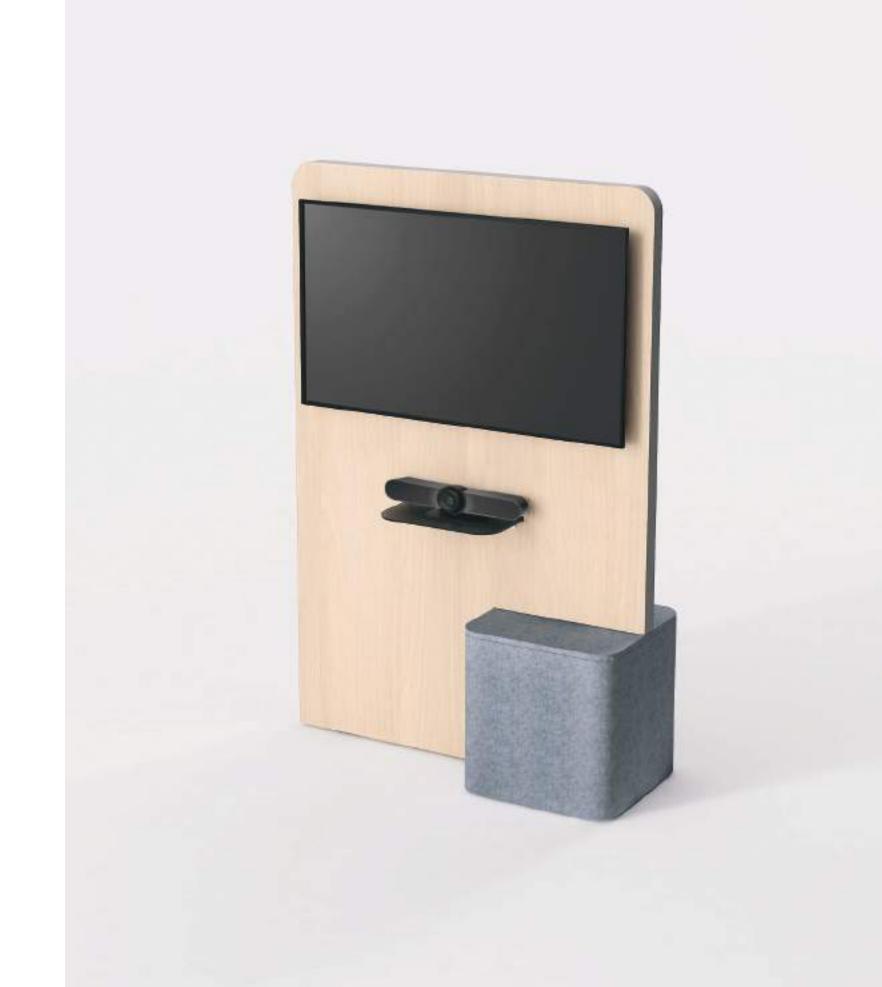

### VIDEOMOBILE

Camera shelf and cable passage.

### VIDEOMOBILE

Handle for easy grip.

MO

MO

Three parts for easy assembly.

Cable management inside the VideoMobile.

BATTERY OPTION to get rid of cables (A)

Secured storage option.