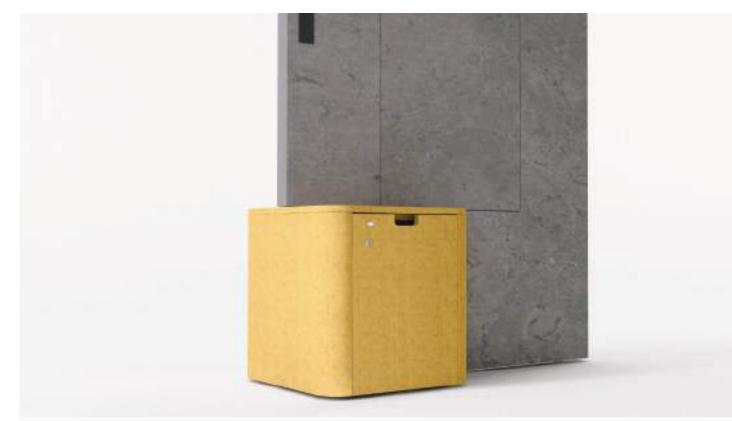

To optimize your experience of mobility, NOVA VideoMobile provides an optional battery system, allowing a wireless option and facilitating free movement due to its 8 hours of autonomy.

4

### VIDEOMOBILE

Handle for easy grip.

MO

MO

Three parts for easy assembly.

Cable management inside the VideoMobile.

BATTERY OPTION to get rid of cables (A)

Secured storage option.