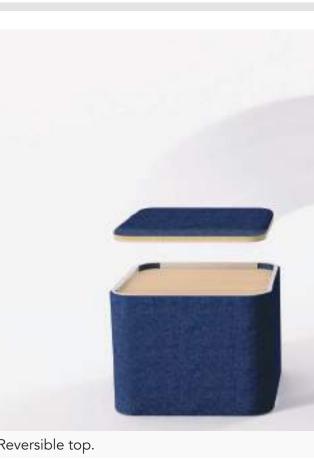

# SEATS

Thanks to the reversible lid, the NOVA seats offer a series of different arrangements, not only with the colou r combinations but also because the plywood on one side allows you to use the surface as a table or