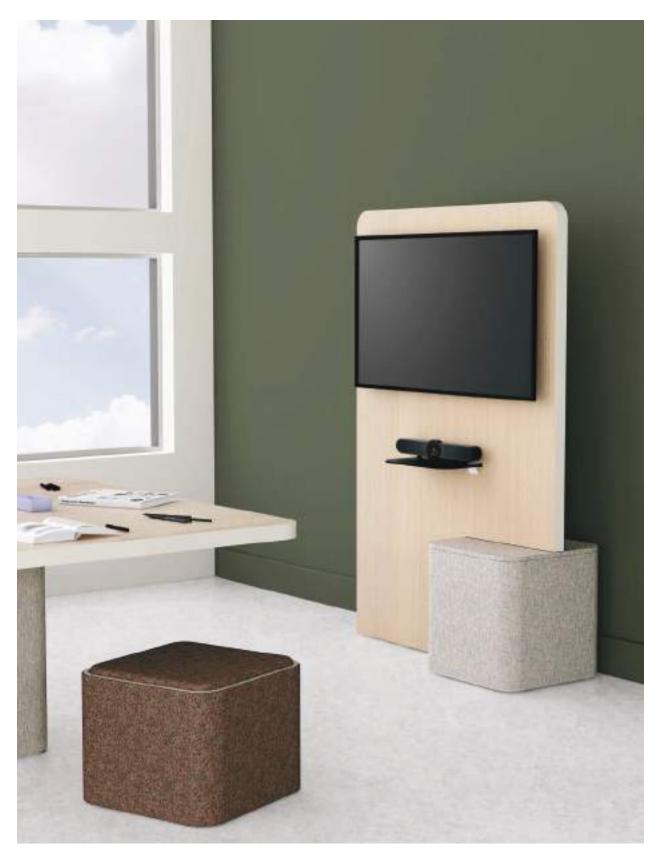

# VIDEOMOBILE

Mobility and flexibility are the key words to understand NOVA VideoMobile. Mounted on casters, they allow you to reconfigure your collaboration spaces according to your needs. Indeed, you will be able to change your layout and customize not only within a room, but also from one room to another.

As a result of inner cable management, hidden casters and technology integration, our product keeps its outstanding design far away from any visual contamination, ensuring that your meeting rooms will look like no other.

To optimize your experience of mobility, NOVA VideoMobile provides an optional battery system, allowing a wireless option and facilitating free movement due to its 8 hours of autonomy.

4

### VIDEOMOBILE

Camera shelf and cable passage.

### VIDEOMOBILE

Handle for easy grip.

MO

MO

Three parts for easy assembly.

Cable management inside the VideoMobile.

BATTERY OPTION to get rid of cables (A)

Secured storage option.