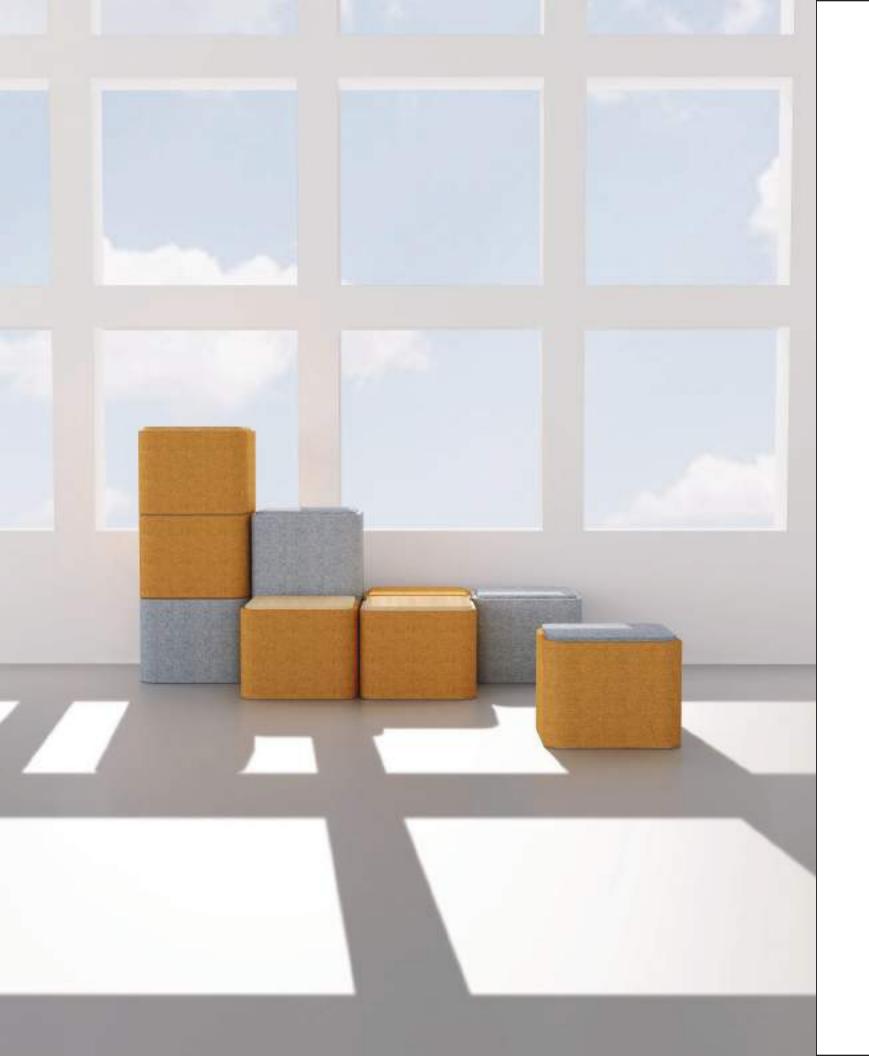

# SEATS

Thanks to the reversible lid, the NOVA seats offer a series of different arrangements, not only with the colou r combinations but also because the plywood on one side allows you to use the surface as a table or

Seat dimensions.

Nova collection.

MO