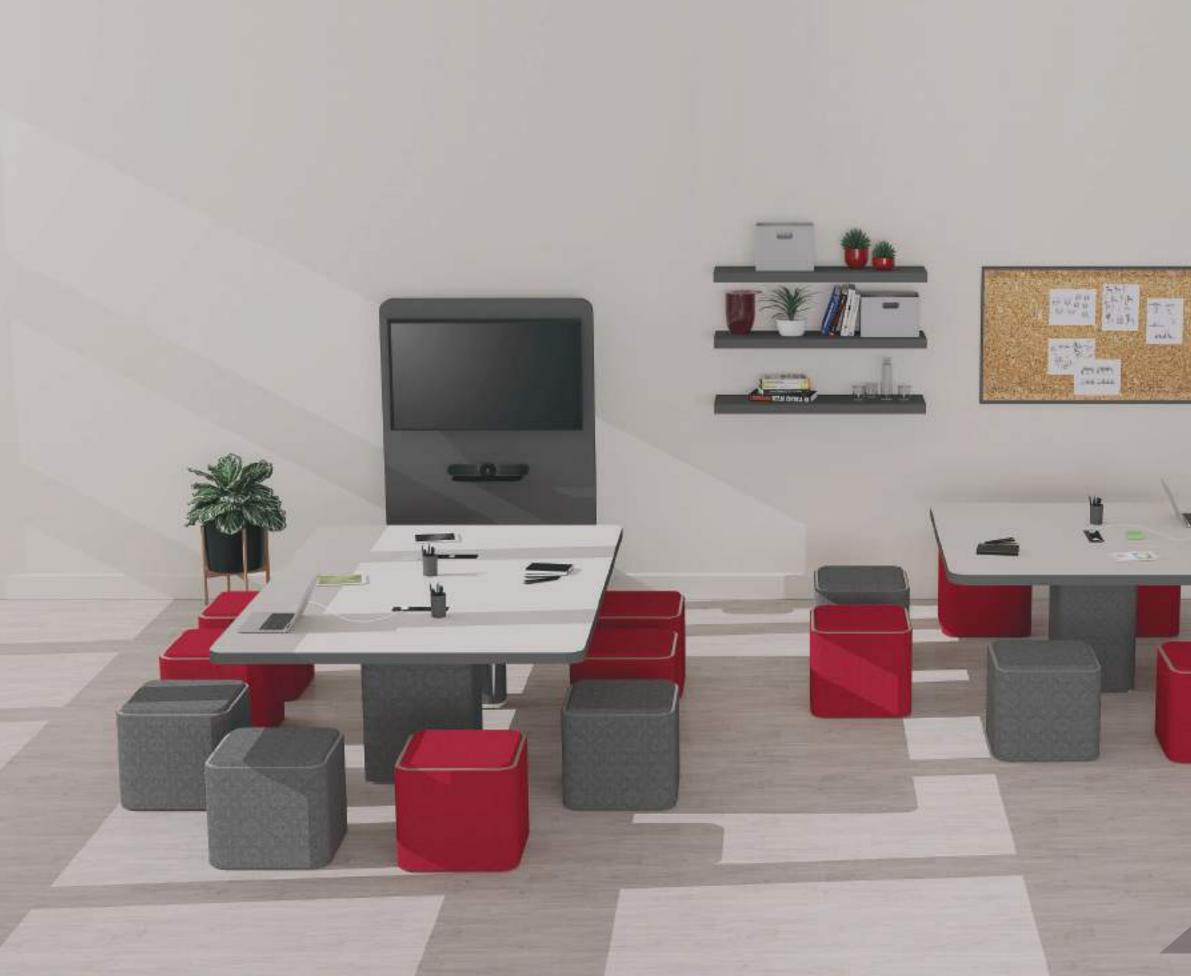

# VIDEOMOBILE

Mobility and flexibility are the key words to understand NOVA VideoMobile. Mounted on casters, they allow you to reconfigure your collaboration spaces according to your needs. Indeed, you will be able to change your layout and customize not only within a room, but also from one room to another.

As a result of inner cable management, hidden casters and technology integration, our product keeps its outstanding design far away from any visual contamination, ensuring that your meeting rooms will look like no other.

To optimize your experience of mobility, NOVA VideoMobile provides an optional battery system, allowing a wireless option and facilitating free movement due to its 8 hours of autonomy.

4

### VIDEOMOBILE

50 cm

VMN 1200 L

Movable VideoMobile allows the space to be easily transformed.

NOVA seats will bring modularity within your meeting rooms and polyvalent spaces. Their ability to be stacked and mixed will allow you to modify your spaces quickly and easily.

a footrest.

NOVA seats are designed to blend in with the NOVA universe and will be the last touch to perfect your collaborative spaces.

# SEATS

Thanks to the reversible lid, the NOVA seats offer a series of different arrangements, not only with the colou r combinations but also because the plywood on one side allows you to use the surface as a table or

The inner cable management and the installation for the connections have been the key focus on this product, providing you a clean and fully functional design without the classic wire mess.

VideoMobile VMN 1200 R | Table TN 10 | TN Table 8.1 | AN Seat