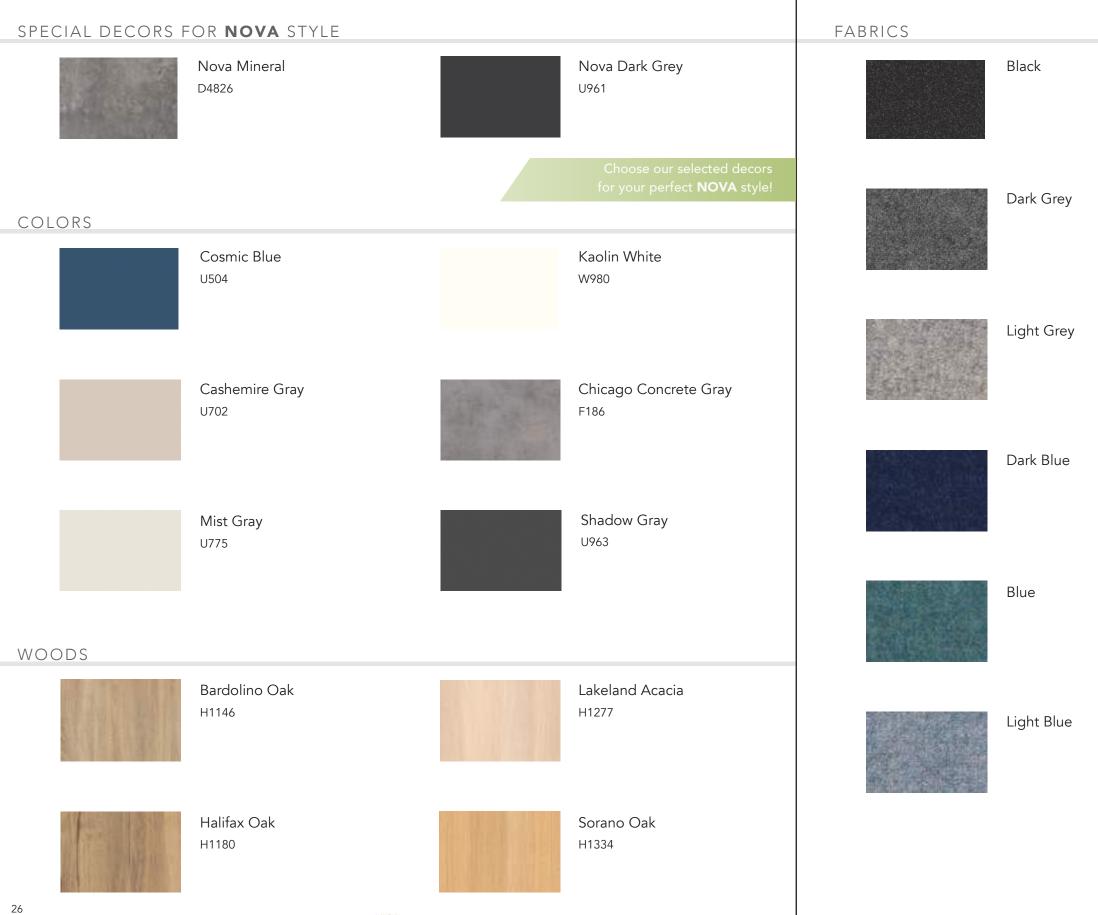

LECTION

# SEATS

Thanks to the reversible lid, the NOVA seats offer a series of different arrangements, not only with the colou r combinations but also because the plywood on one side allows you to use the surface as a table or









Seat dimensions.



Nova collection.







MO



### NOVA COLLECTION

# TABLES

Whether narrow or wide, long or short, you will be able to fully enjoy your collaborative space thanks to our NOVA tables. Our tables are available in many configurations with a capacity of 4 to 12 people.

The inner cable management and the installation for the connections have been the key focus on this product, providing you a clean and fully functional design without the classic wire mess.







VideoMobile VMN 1200 R | Table TN 10 | TN Table 8.1 | AN Seat

### FINISHES











WWW.MOTILDE.COM