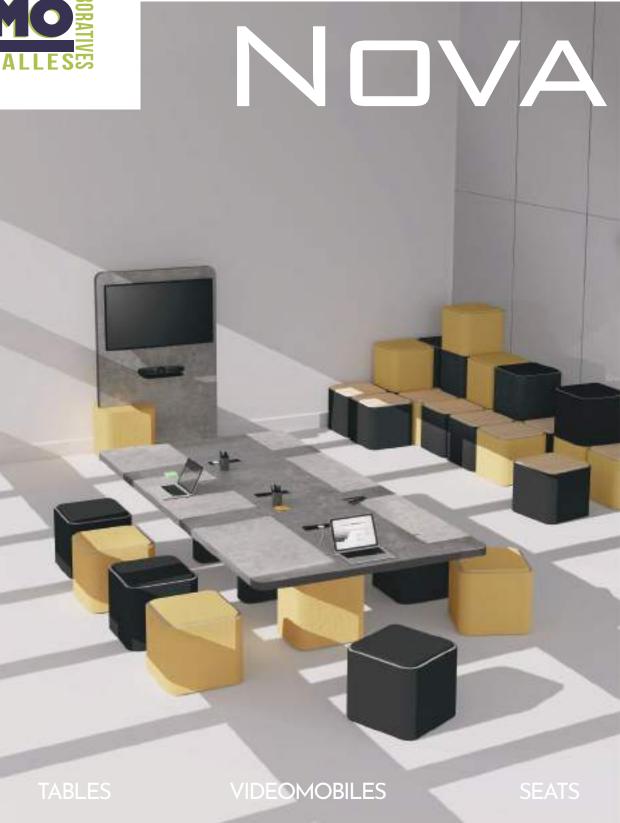

### NOVA COLLECTION

# INTRODUCTION

Sober and minimalist, NOVA is the result of an interconnection of pure geometrical shapes, a product of customized research in ergonomic workspaces and an integration of audiovisual cutting-edge technology.

At NOVA, mineral and fabric-covered blocks coexist in an incomparable arrangement, creating a natural and dynamic atmosphere; with a minimal design, the shapes are stripped down to its bare essentials, revealing the true essence of modern architecture within your collaboration spaces.

# VIDEOMOBILE

Mobility and flexibility are the key words to understand NOVA VideoMobile. Mounted on casters, they allow you to reconfigure your collaboration spaces according to your needs. Indeed, you will be able to change your layout and customize not only within a room, but also from one room to another.

# TABLES

Whether narrow or wide, long or short, you will be able to fully enjoy your collaborative space thanks to our NOVA tables. Our tables are available in many configurations with a capacity of 4 to 12 people.