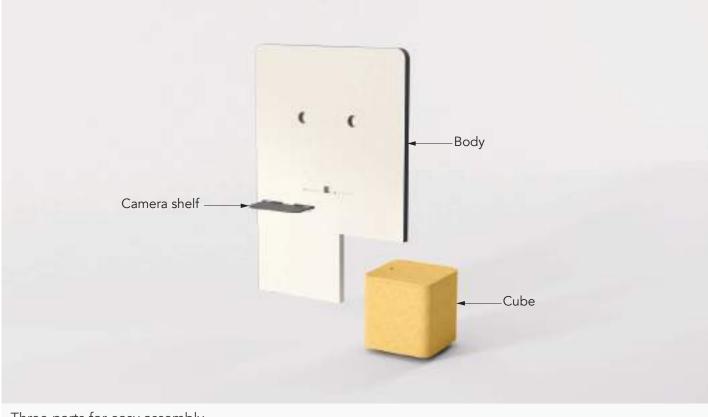

### VIDEOMOBILE

Handle for easy grip.

MO

MO

Three parts for easy assembly.

Cable management inside the VideoMobile.

BATTERY OPTION to get rid of cables (A)

Secured storage option.