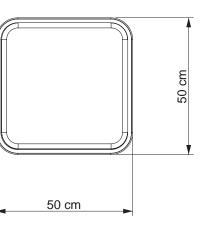

# SEATS

Thanks to the reversible lid, the NOVA seats offer a series of different arrangements, not only with the colou r combinations but also because the plywood on one side allows you to use the surface as a table or

Seat dimensions.

Nova collection.

MO