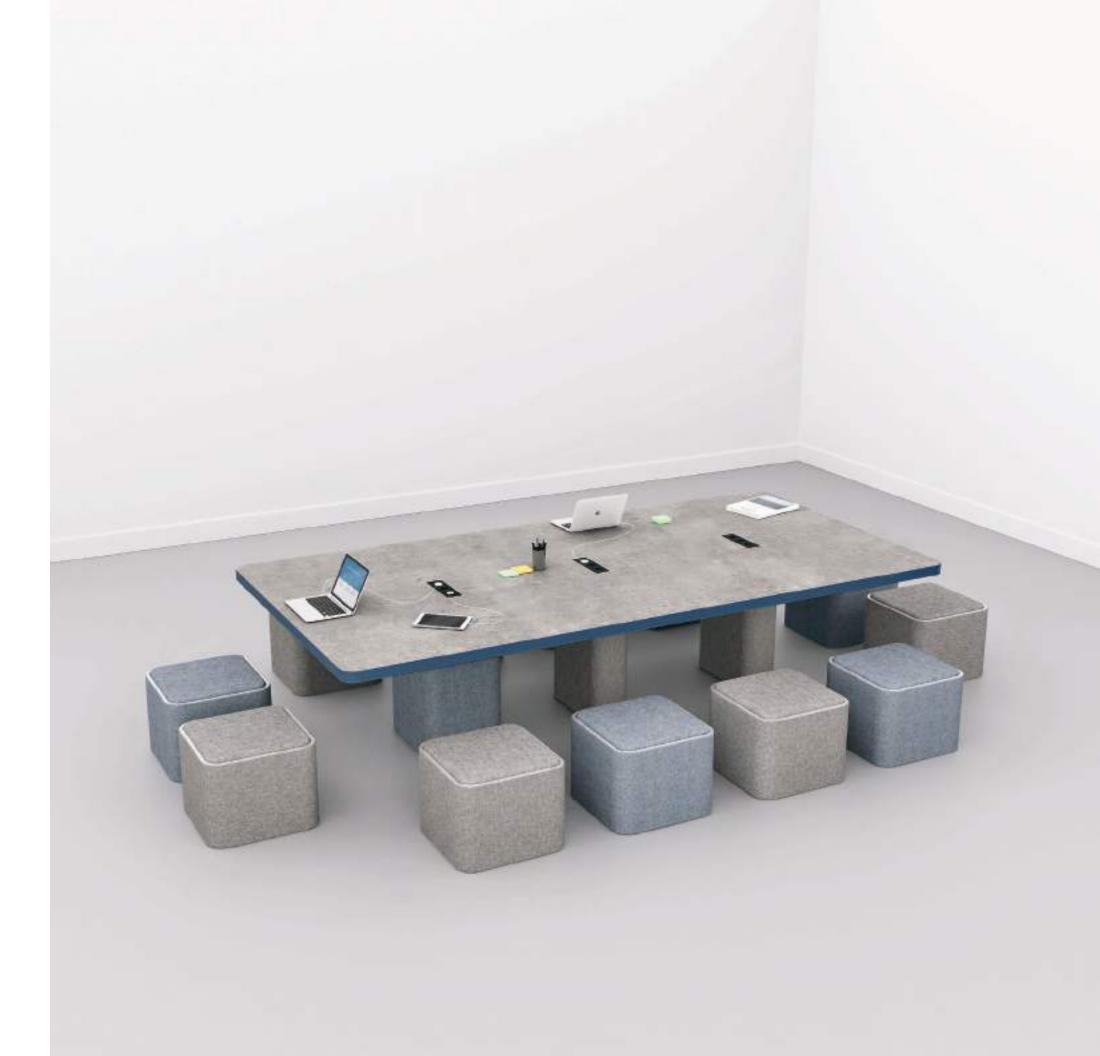

# TABLES

Whether narrow or wide, long or short, you will be able to fully enjoy your collaborative space thanks to our NOVA tables. Our tables are available in many configurations with a capacity of 4 to 12 people.

The inner cable management and the installation for the connections have been the key focus on this product, providing you a clean and fully functional design without the classic wire mess.

VideoMobile VMN 1200 R | Table TN 10 | TN Table 8.1 | AN Seat