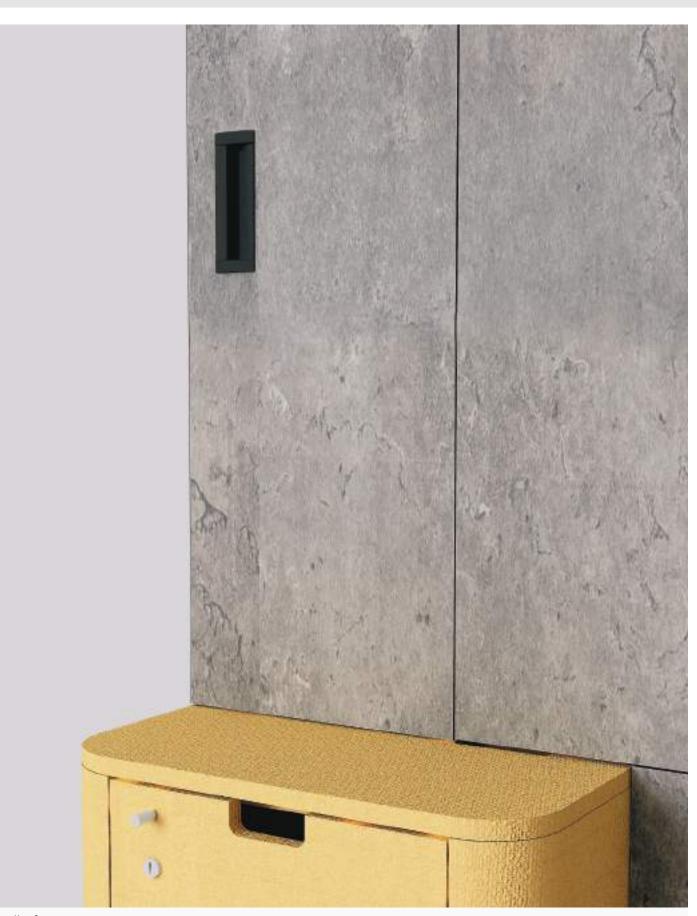

ON

# VIDEOMOBILE

Mobility and flexibility are the key words to understand NOVA VideoMobile. Mounted on casters, they allow you to reconfigure your collaboration spaces according to your needs. Indeed, you will be able to change your layout and customize not only within a room, but also from one room to another.

As a result of inner cable management, hidden casters and technology integration, our product keeps its outstanding design far away from any visual contamination, ensuring that your meeting rooms will look like no other.

To optimize your experience of mobility, NOVA VideoMobile provides an optional battery system, allowing a wireless option and facilitating free movement due to its 8 hours of autonomy.



4

### VIDEOMOBILE



Camera shelf and cable passage.



### VIDEOMOBILE



Handle for easy grip.

MO

MO



Three parts for easy assembly.



Cable management inside the VideoMobile.



BATTERY OPTION to get rid of cables (A)



Secured storage option.

VMN 1200 R





VMN 1200 R S

VMN 1200 R A

9

### VIDEOMOBILE



50 cm

VMN 1200 L



Movable VideoMobile allows the space to be easily transformed.













NOVA seats will bring modularity within your meeting rooms and polyvalent spaces. Their ability to be stacked and mixed will allow you to modify your spaces quickly and easily.

a footrest.

NOVA seats are designed to blend in with the NOVA universe and will be the last touch to perfect your collaborative spaces.

### NOVA COLLECTION

# SEATS

Thanks to the reversible lid, the NOVA seats offer a series of different arrangements, not only with the colou