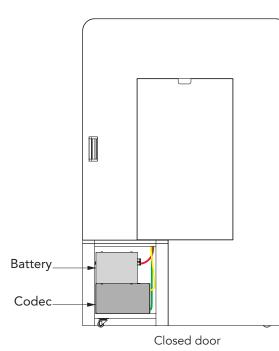

To optimize your experience of mobility, NOVA VideoMobile provides an optional battery system, allowing a wireless option and facilitating free movement due to its 8 hours of autonomy.

4

### VIDEOMOBILE

Handle for easy grip.

MO

MO

Three parts for easy assembly.

Cable management inside the VideoMobile.

BATTERY OPTION to get rid of cables (A)

Secured storage option.