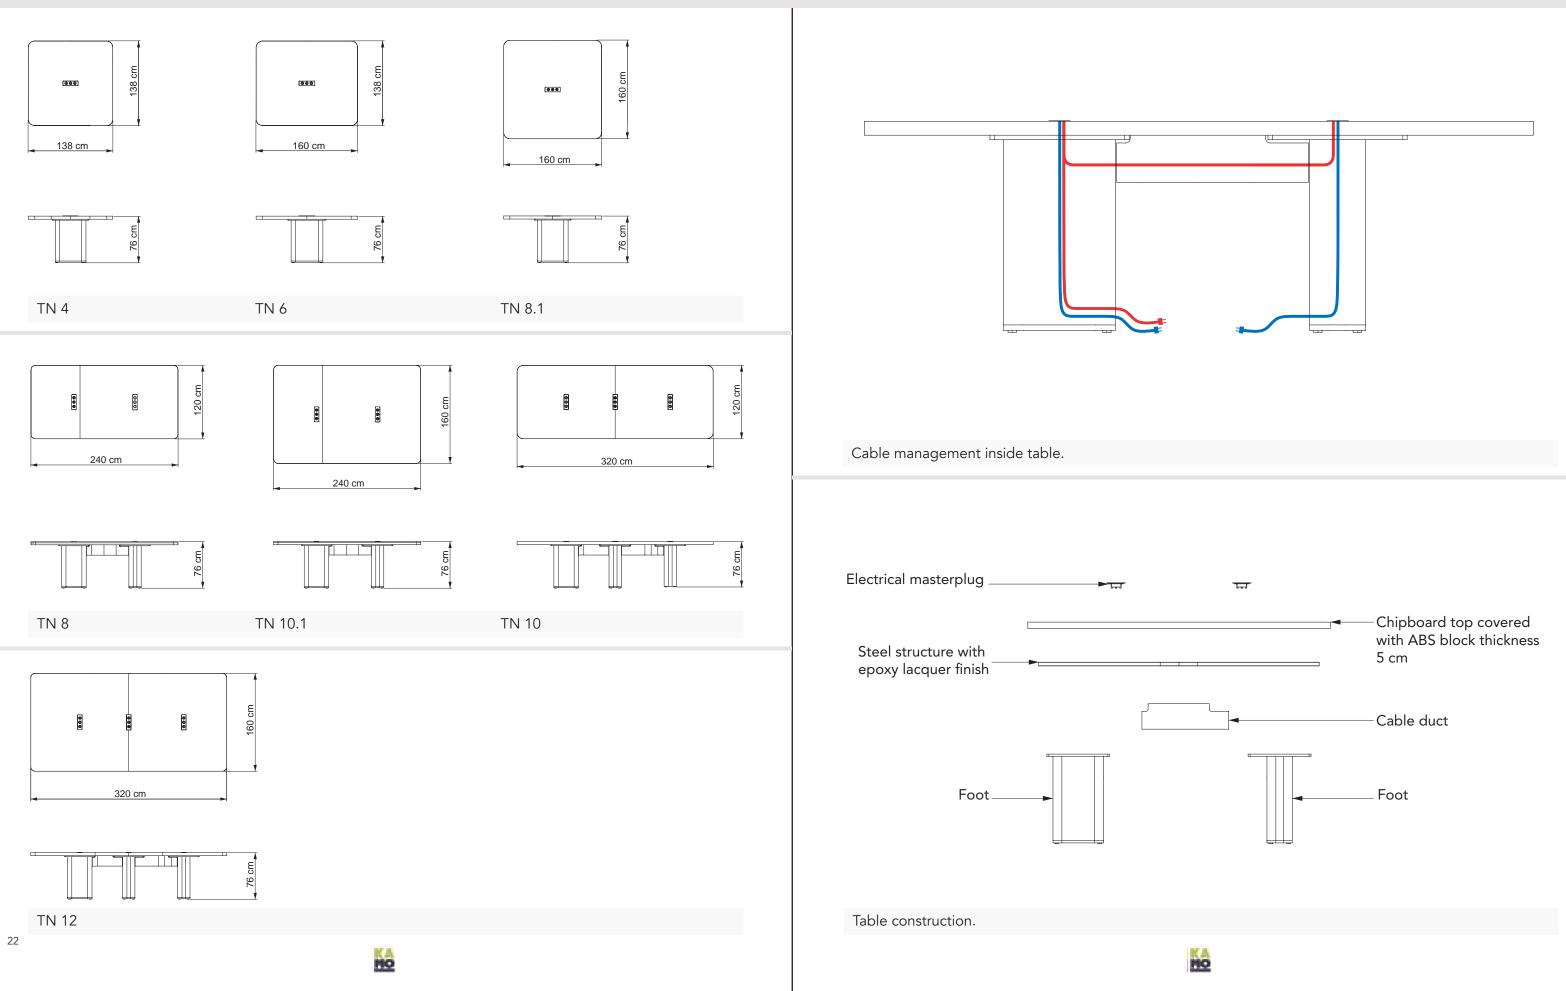

# TABLES

Whether narrow or wide, long or short, you will be able to fully enjoy your collaborative space thanks to our NOVA tables. Our tables are available in many configurations with a capacity of 4 to 12 people.

The inner cable management and the installation for the connections have been the key focus on this product, providing you a clean and fully functional design without the classic wire mess.

VideoMobile VMN 1200 R | Table TN 10 | TN Table 8.1 | AN Seat