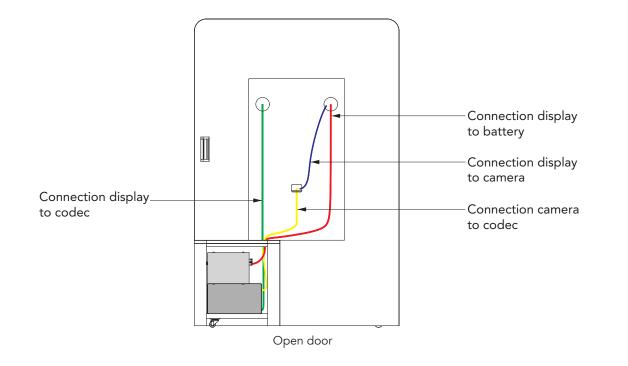

As a result of inner cable management, hidden casters and technology integration, our product keeps its outstanding design far away from any visual contamination, ensuring that your meeting rooms will look like no other.

The inner cable management and the installation for the connections have been the key focus on this product, providing you a clean and fully functional design without the classic wire mess.

VideoMobile VMN 1200 R | Table TN 10 | TN Table 8.1 | AN Seat