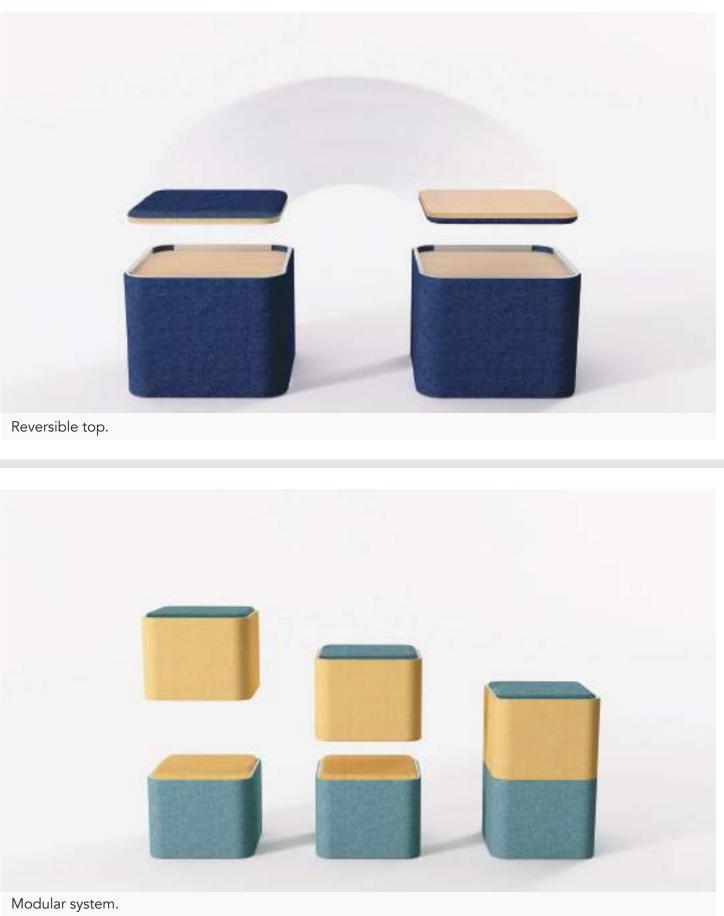

# SEATS

Thanks to the reversible lid, the NOVA seats offer a series of different arrangements, not only with the colou r combinations but also because the plywood on one side allows you to use the surface as a table or

Seat dimensions.

Nova collection.

MO