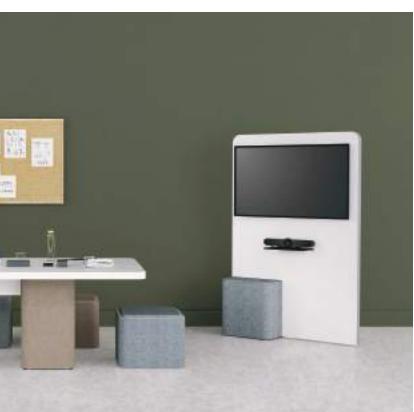

# VIDEOMOBILE

Mobility and flexibility are the key words to understand NOVA VideoMobile. Mounted on casters, they allow you to reconfigure your collaboration spaces according to your needs. Indeed, you will be able to change your layout and customize not only within a room, but also from one room to another.

As a result of inner cable management, hidden casters and technology integration, our product keeps its outstanding design far away from any visual contamination, ensuring that your meeting rooms will look like no other.

To optimize your experience of mobility, NOVA VideoMobile provides an optional battery system, allowing a wireless option and facilitating free movement due to its 8 hours of autonomy.

4

### VIDEOMOBILE

50 cm

VMN 1200 L

Movable VideoMobile allows the space to be easily transformed.

NOVA seats will bring modularity within your meeting rooms and polyvalent spaces. Their ability to be stacked and mixed will allow you to modify your spaces quickly and easily.